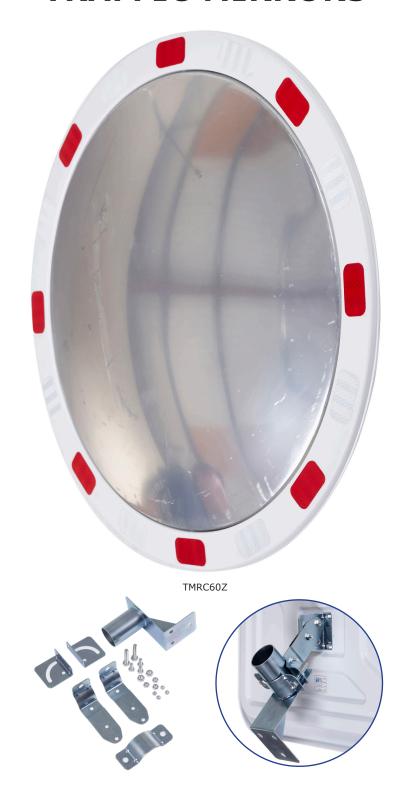

## PREMIUM REFLECTIVE TRAFFIC MIRRORS

Help reduce accidents & injuries by eliminating blind spots
Convex traffic mirrors which are ideal for outdoor use

Durable casing with reflective strips & with impact resistant mirror

Complete with brackets & fixings to fix the mirrors to a post or a wall/flat surface. These mirrors are adjustable for post sizes from 50 to 76mm (2" to 3") dia.

| Description                                    | Visibility<br>Distance | Weight<br>kg | Model   |
|------------------------------------------------|------------------------|--------------|---------|
| Circular Traffic Mirrors with Reflective Edges |                        |              |         |
| 600mm dia.                                     | approx. 15 metres      | 2.5          | TMRC60Z |
| 800mm dia.                                     | approx. 15 metres      | 5            | TMRC80Z |