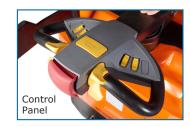

## PREMIUM FULLY POWERED PALLET TRUCKS

FPPT20 & FPPTPLSA

Raised height of forks: 200mm
Lowered height of forks: 85mm

Approved acceleration enhances efficient pallet entry & exit.

Nonpolar control is programmable for specific tasks or operator skill levels

High quality hydraulic pump ensures little noise & maximum durability

Drive unit incorporates an electro magnetic brake that is spring applied & electrically released.

The brake is activated by the control handle
Ergonomically designed control handle
Mobile on 252mm steering wheels & 84mm tandem rollers
3000kg option available - please call for details
Conforms to EN1757-1