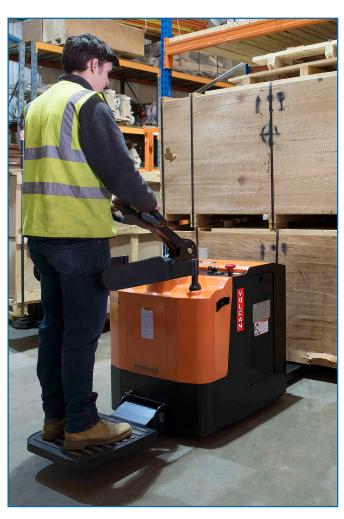

## PREMIUM FULLY POWERED PALLET TRUCKS

FPPT20 & FPPTPLSA

Raised height of forks: 200mm
Lowered height of forks: 85mm

Approved acceleration enhances efficient pallet entry & exit.

Nonpolar control is programmable for specific tasks or operator skill levels

High quality hydraulic pump ensures little noise & maximum durability

Drive unit incorporates an electro magnetic brake that is spring applied & electrically released.

The brake is activated by the control handle
Ergonomically designed control handle
Mobile on 252mm steering wheels & 84mm tandem rollers
3000kg option available - please call for details
Conforms to EN1757-1