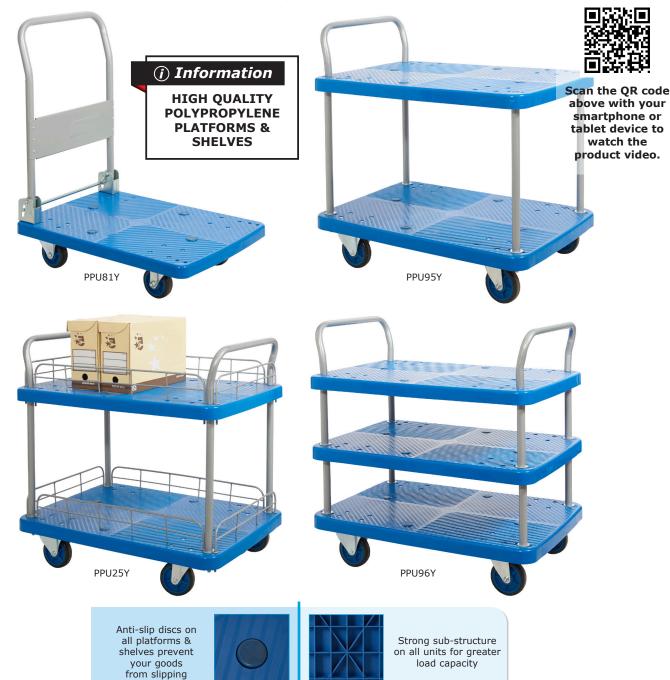

## PLATFORM TRUCKS & TROLLEYS

Constructed from re-inforced polypropylene shelves
Ideal for warehouses, offices, workshops, laboratories etc
Lightweight, hygienic & easy to clean
Mobile on 2 fixed & 2 swivel 125mm low noise castors (PPU81Y has 100mm castors)

| Description                         | Platform Size<br>L x W x H mm | Handle<br>Height mm | Size between Shelves<br>Top / Bottom mm | Internal Size<br>L x W x H mm | Load<br>Capacity | Weight<br>kg | Model  |
|-------------------------------------|-------------------------------|---------------------|-----------------------------------------|-------------------------------|------------------|--------------|--------|
| Platform Trolley - Small            | 720 x 490 x 170               | 860                 | -                                       | -                             | 150kg            | 10           | PPU81Y |
| Platform Trolley - Large            | 900 x 600 x 220               | 890                 | -                                       | -                             | 300kg            | 15           | PPU91Y |
| Two Tier Trolley                    | 900 x 600 x 730               | 930                 | 465                                     | -                             | 300kg            | 22.5         | PPU95Y |
| Three Tier Trolley                  | 900 x 600 x 730               | 930                 | 208 / 208                               | -                             | 300kg            | 30           | PPU96Y |
| Two Tier Trolley with Wire Surround | 900 x 600 x 730               | 920                 | 465                                     | -                             | 300kg            | 25           | PPU25Y |