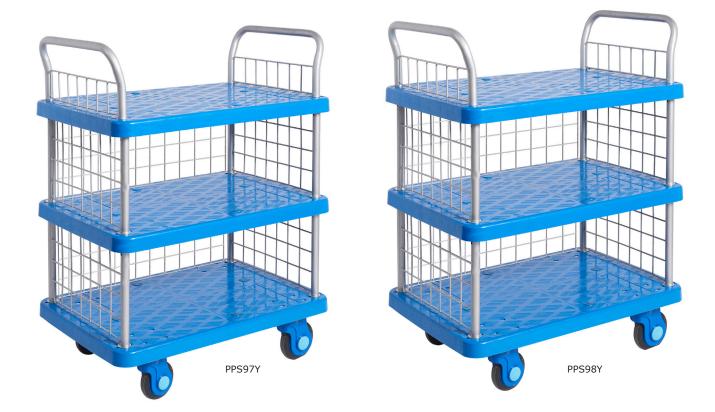

## **MESH PLATFORM TRUCKS**

## Mobile on 2 fixed & 2 swivel 125mm ultra smooth silent castors Constructed from re-inforced polypropylene shelves Ideal for warehouses, offices, workshops, laboratories etc Lightweight, hygienic & easy to clean

|  | Description                              | Platform Size<br>L x W x H mm | Handle<br>Height mm | Size between Shelves<br>Top / Bottom mm | Internal Size<br>L x W x H mm | Load<br>Capacity | Weight<br>kg | Model  |
|--|------------------------------------------|-------------------------------|---------------------|-----------------------------------------|-------------------------------|------------------|--------------|--------|
|  | Three Tier Trolley with Mesh Ends        | 900 x 600 x 1000              | 1200                | 300 / 300                               | -                             | 300kg            | 30           | PPS97Y |
|  | Three Tier Trolley with Mesh Side & Ends | 900 x 600 x 1000              | 1200                | 208 / 208                               | -                             | 300kg            | 31           | PPS98Y |