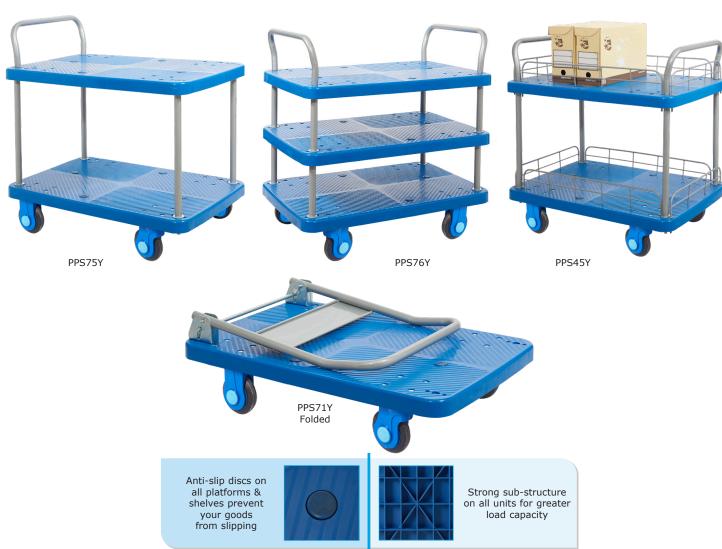

## 'PROPLAZ® SUPER SILENT' PLATFORM & SHELF TROLLEYS

The Proplaz<sup>®</sup> Super Silent units are mobile on superior smooth running rubber, silent castors.

- **✓** Effortless manoeuvrability with minimal resistance
- ✓ Non-conductive, water proof & wear resistant
- ✓ REACH compliant, resistant to chemicals & extreme temperatures

Constructed from re-inforced polypropylene platforms & shelves Ideal for many different environments - hygienic & easy to clean Mobile on 2 fixed & 2 swivel 125mm low noise castors

| Description                         | Platform Size<br>L x W x H mm | Handle<br>Height mm | Size between Shelves<br>Top / Bottom mm | Internal Size<br>L x W x H mm | Load<br>Capacity | Weight<br>kg | Model  |
|-------------------------------------|-------------------------------|---------------------|-----------------------------------------|-------------------------------|------------------|--------------|--------|
| Platform Trolley - Large            | 900 x 600 x 220               | 890                 | -                                       | -                             | 300kg            | 15           | PPS71Y |
| Two Tier Trolley                    | 900 x 600 x 730               | 930                 | 465                                     | -                             | 300kg            | 22.5         | PPS75Y |
| Three Tier Trolley                  | 900 x 600 x 730               | 930                 | 208 / 208                               | -                             | 300kg            | 30           | PPS76Y |
| Two Tier Trolley with Wire Surround | 900 x 600 x 730               | 920                 | 465                                     | -                             | 300kg            | 25           | PPS45Y |