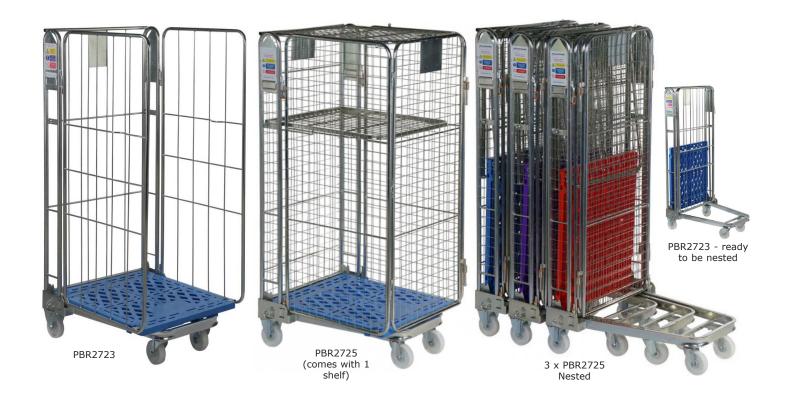

## PLASTIC BASE NESTABLE ROLL CONTAINERS

Bright zinc electroplated finish with heavy duty plastic bases PBR2725: on this model the front gate opens through 270° Mobile on 2 fixed & 2 swivel 125mm nylon castors with roller bearings

| External Size<br>L x W x H mm | Internal<br>Height mm | 3 Sided | Security<br>(50 x 50mm Mesh) | Wire Shelf to Suit<br>(factory fitted) |
|-------------------------------|-----------------------|---------|------------------------------|----------------------------------------|
|                               |                       | Model   | Model                        | Model                                  |
| 735 x 850 x 1690              | 1430                  | PBR2723 | PBR2725                      | RC7383                                 |