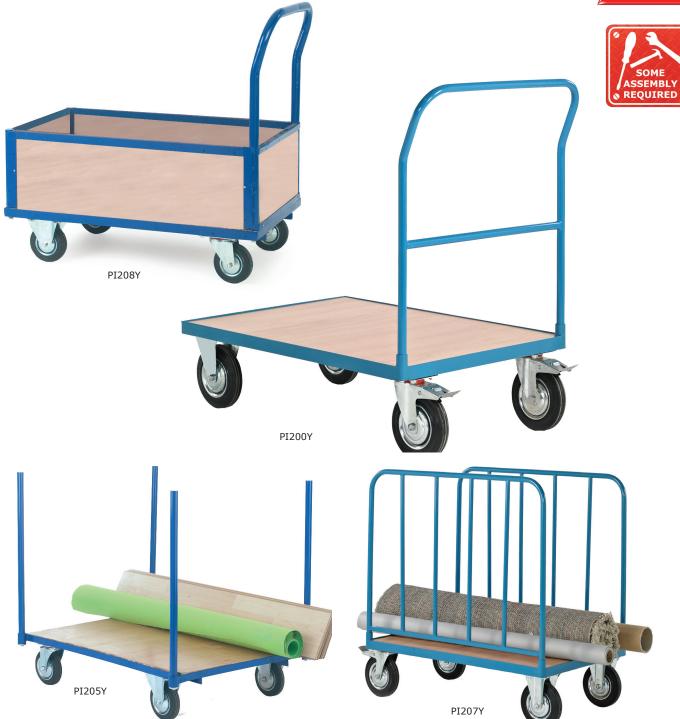

## **PLATFORM TRUCKS**

Protected wood edges Strong & manoeuvrable

The deck & sides are of heavy duty veneer supported by a steel frame. PI205Y has a plywood base Sides/ends are fixed in position

Mobile on 2 fixed & 2 swivel braked 200mm rubber wheels. PI208Y mobile on 2 fixed & 2 swivel 125mm rubber wheels

| Description         | Platform<br>Size mm     | Handle<br>Height mm | Platform<br>Height mm | Plywood<br>Depth mm | Weight<br>kg | Model  |
|---------------------|-------------------------|---------------------|-----------------------|---------------------|--------------|--------|
| Single Bar End      | 1000 x 700<br>850 x 500 | 810                 | 240                   | -                   | 28           | PI200Y |
| 4 Corner Uprights   |                         | 900                 |                       | -                   | 27.5         | PI205Y |
| 2 Tubular Bar Sides |                         | 820                 |                       | -                   | 35.5         | PI207Y |
| 4 Plywood ½ Sides   |                         | 880                 |                       | 250                 | 25.5         | PI208Y |