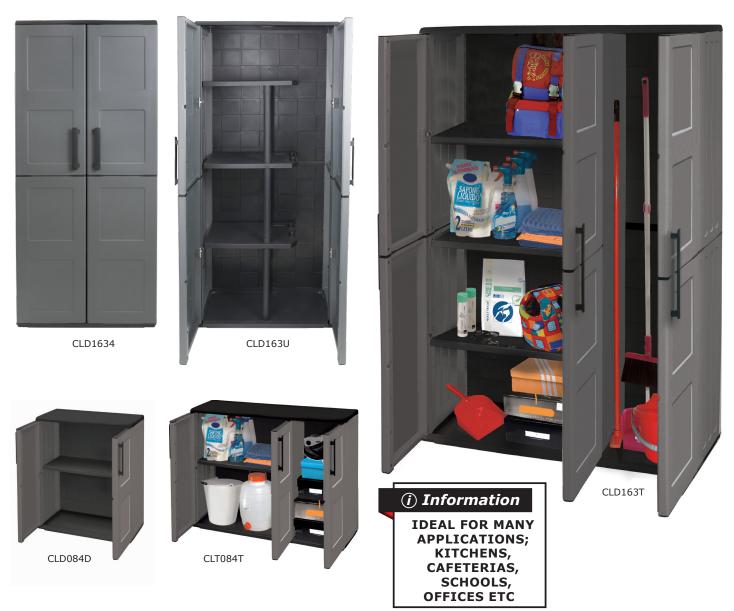

## **INDUSTRIAL UTILITY CUPBOARDS**

## Made from robust, high quality plastic Ideal for many applications; kitchens/cafeterias, janitorial closets, schools, offices etc Anti-wear steel hinges that provide a snap closure Hygienic - easy to clean

| Doors            | Features       | Overall Size<br>H x W x D mm | Weight<br>kg | Model   |
|------------------|----------------|------------------------------|--------------|---------|
| Compact Cupboard |                |                              |              |         |
| Double           | - 1 Shelf      | 840 x 680 x 370              | 9            | CLD084D |
| Triple           |                | 840 x 1020 x 370             | 14.5         | CLT084T |
| Large Cupboard   |                |                              |              |         |
| Double           | 3 Shelves      | 1630 x 680 x 370             | 17           | CLD1634 |
| Triple           |                | 1630 x 1020 x 370            | 22           | CLD163T |
| Utility Cupboard |                |                              |              |         |
| Double           | 3 Half Shelves | 1630 x 680 x 370             | 17           | CLD163U |