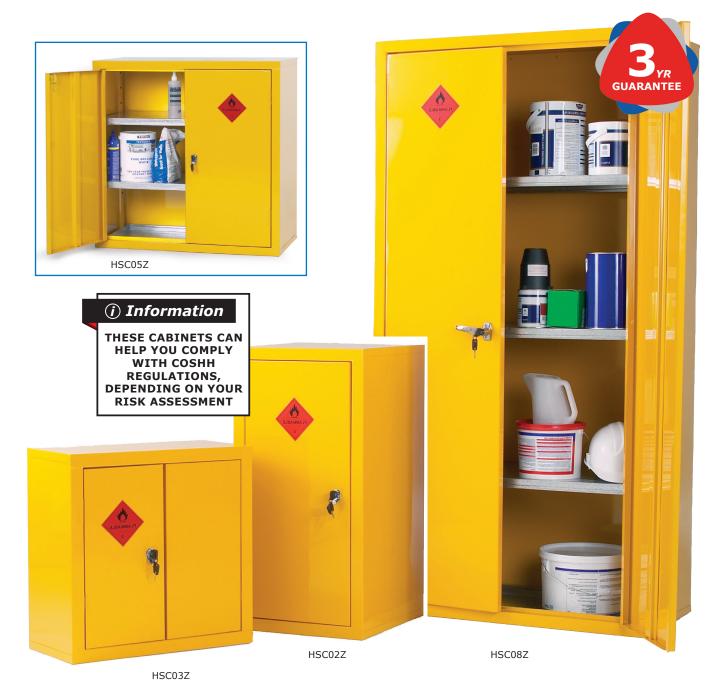

## HAZARDOUS SUBSTANCE STORAGE CUPBOARDS

Manufactured from 0.9mm sheet steel with formed & welded seams
Supplied with removable galvanised sump tray & shelves
Doors are fitted with vertical reinforcement panels to prevent distortion
Produced with return flange around doors & joints to prevent the passage of flame
Fitted with security locks & two keys
Shelves can be used as flush shelves or as a tray & are adjustable to 75mm centres.

Shelves can be used as flush shelves or as a tray & are adjustable to 75mm centres Locks & handles are all metal to eliminate melting under fire attack

Powder coated yellow

| Overall Size<br>W x D x H mm | No of<br>Shelves | Doors  | Weight<br>kg | Model  |
|------------------------------|------------------|--------|--------------|--------|
| 458 x 483 x 915              | 1                | Single | 27           | HSC02Z |
| 610 x 306 x 610              | 1                | Double | 18           | HSC03Z |
| 915 x 483 x 915              | 2                | Double | 50           | HSC05Z |
| 915 x 483 x 1830             | 3                | Double | 83           | HSC08Z |