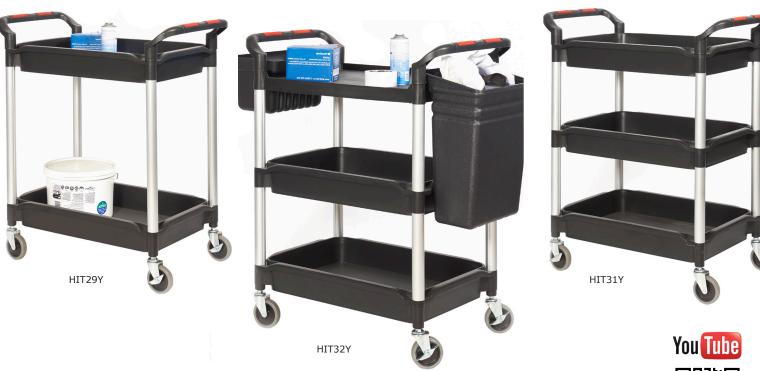

## 'PROPLAZ® PLUS' TROLLEYS WITH DEEP TRAYS

Mobile on 4 x 100mm swivel castors (2 with brakes)
Tray depth of 100mm

HIT32Y - comes complete with buckets which attach to the top shelf. Bucket sizes are: 200H x 350W x 240D mm & 470H x 350W x 240D mm

| Description                                       | Overall Size<br>L x W x H mm | Size between Shelves<br>Top / Bottom mm | Weight<br>kg | Model  |
|---------------------------------------------------|------------------------------|-----------------------------------------|--------------|--------|
| 2 Tray Trolley                                    | 870 x 490 x 990              | 553                                     | 10.5         | HIT29Y |
| 3 Tray Trolley                                    | 870 x 490 x 1050             | 275 / 275                               | 11.5         | HIT31Y |
| 3 Tray Trolley (Top Flat Shelf & 2 Storage Trays) | 1100 x 490 x 1030            | 275 / 275                               | 13.5         | HIT32Y |