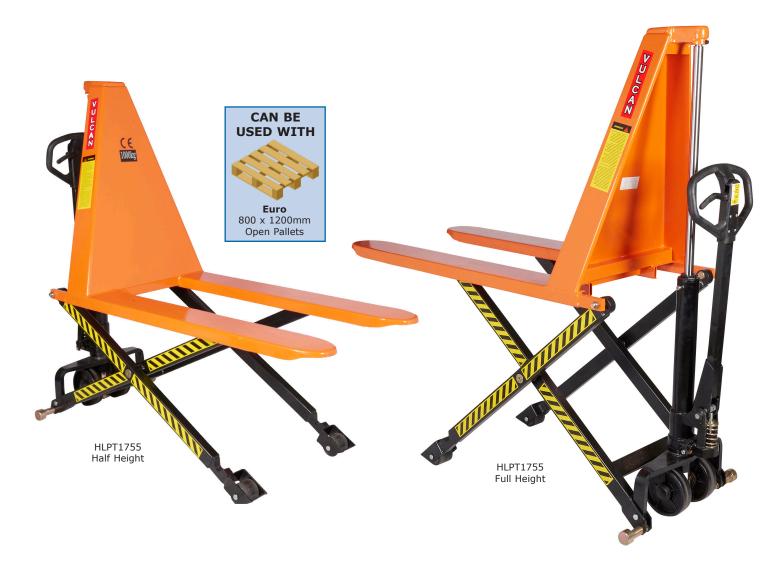

## **HIGH LIFT PALLET TRUCKS**

Conform to EN 1757-2 Fork width: 160mm Raised height of forks: 800mm Lowered height of forks: 85mm

Mobile on 180 x 50mm nylon steering wheels & 74 x 50mm front rollers Stabilising bars automatically come into operation to prevent the unit moving Automatically slow descending speed to prevent damage of your goods

| Fork<br>Length mm | Width over<br>Forks mm | Pallet<br>Type | Weight<br>kg | Model    |
|-------------------|------------------------|----------------|--------------|----------|
| 1170              | 540                    | Euro           | 95           | HLPT1755 |
|                   | 685                    | Euro           | 115          | HLPT1768 |