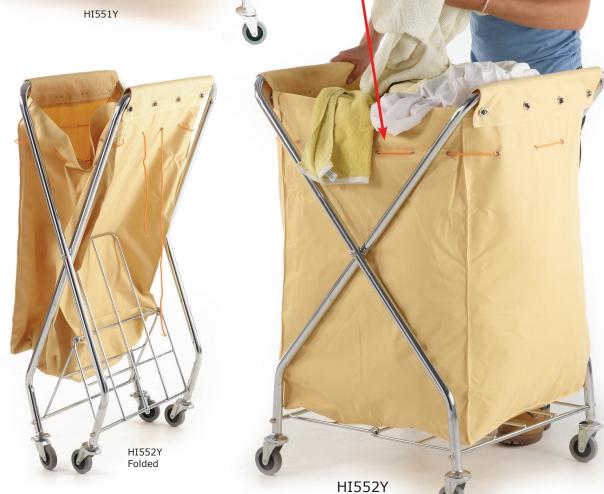

## **LAUNDRY TROLLEYS**

Scan the QR code above with your smartphone or tablet device to watch the product video.

Chrome plated steel tubular frame with a strong, removable canvas sack (base frame for support)

Canvas sacks include a drawstring - ideal for transportation

Mobile on 4 x 75mm swivel non-marking rubber castors (2 with brakes)

Model HI552Y folds for compact storage

| Description          | Overall Size<br>L x W x H mm | Folded Size<br>H x W x D mm | Weight<br>kg | Model  |
|----------------------|------------------------------|-----------------------------|--------------|--------|
| Rectangular Model    | 920 x 560 x 880              | -                           | 14           | HI551Y |
| Folding X Type Model | 685 x 590 x 1030             | 1200 x 590 x 380            | 9            | HI552Y |