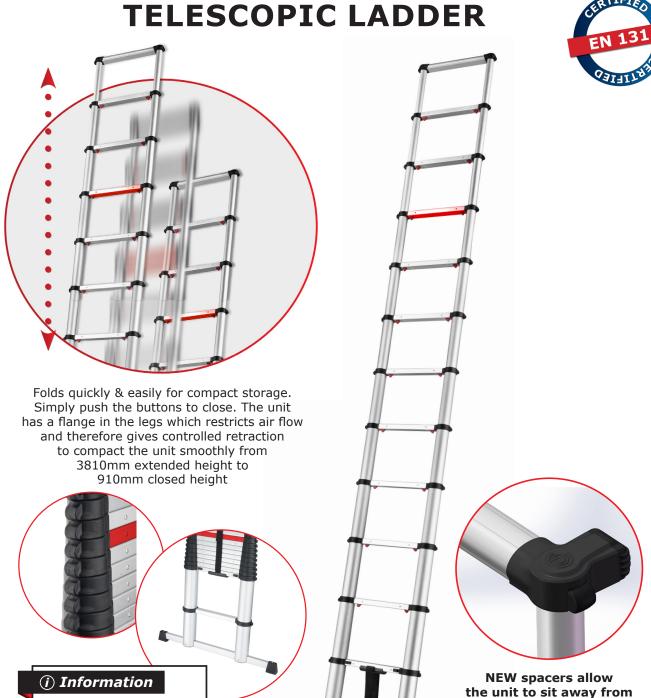

**CONTROLLED RETRACTION TO GUARD AGAINST** TRAPPED FINGERS

## Certified to EN 131 standard

the wall at the top inline with new EN 131 regulations

To open the unit lift from any step dependent on the height you are trying to achieve. The step can be adjusted all in one go or step by step to suit your requirements Folds quickly & easily for compact storage Controlled retraction to guard against trapped fingers One time release locking mechanism Manufactured in strong aluminium For safe use, do not stand on or above the red rung

| No. of<br>Rungs | Extended Height mm | Closed<br>Height mm | Weight<br>kg | Model  |
|-----------------|--------------------|---------------------|--------------|--------|
| 13              | 3810               | 910                 | 14.5         | GXF21Z |