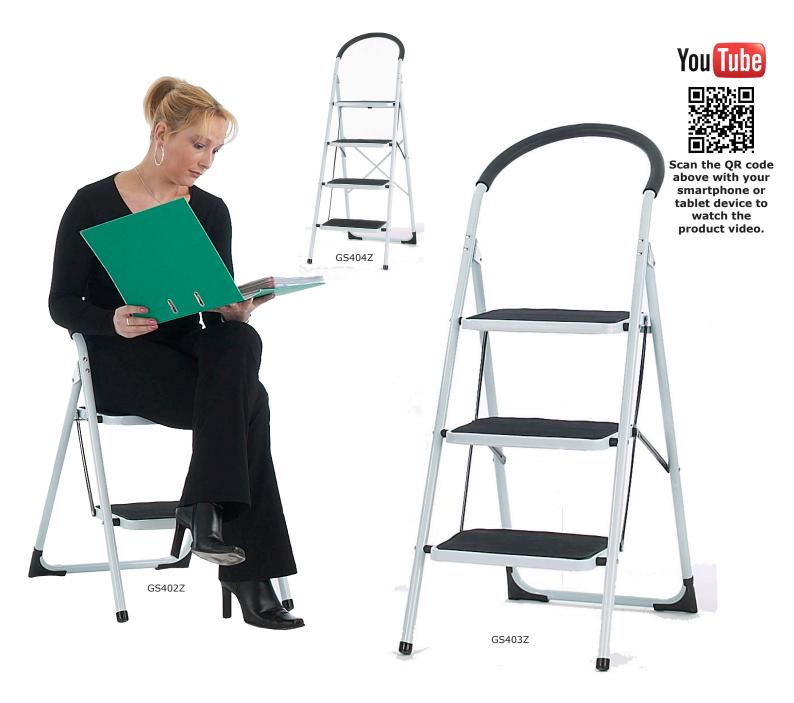

## FOLDING STEPS WITH FOAM HANDLE

Tubular steel construction, fitted with non-slip treads, plastic rubber feet & black foam covered handle, giving a comfortable backing when used as a seat Tread size: 380W x 260Dmm Folded depth : 90mm

| No.<br>of<br>Treads | Height<br>of top<br>tread mm | Overall Size<br>when erected<br>H x W x D mm | Weight<br>kg | Model  |
|---------------------|------------------------------|----------------------------------------------|--------------|--------|
| 2                   | 480                          | 820 x 450 x 520                              | 4            | GS402Z |
| 3                   | 725                          | 1180 x 460 x 670                             | 6            | GS403Z |
| 4                   | 980                          | 1435 x 500 x 850                             | 8            | GS404Z |