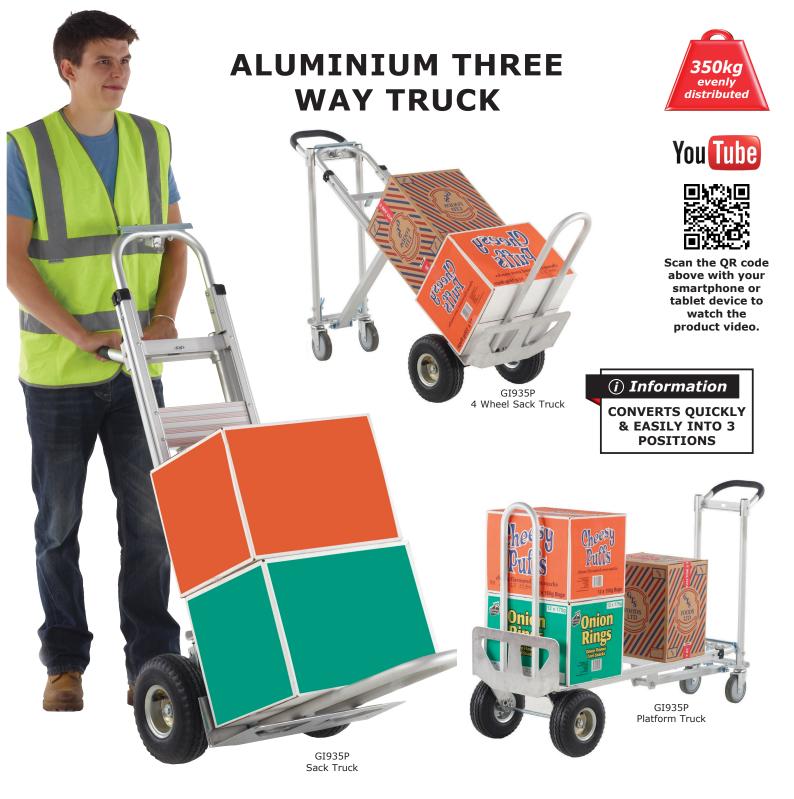

A multi-purpose truck which easily & quickly converts from a basic sack truck to a 4 wheel sack truck or platform truck Incorporates 2 toe plates

A fixed toe plate & a large folding toe plate Fixed toe plate size: 457W x 190Dmm Folding toe plate size: 228W x 686Dmm

Mobile on 2 x 250mm pneumatic wheels & 2 x 125mm polyurethane castors

| Overall Size - As Platform Truck<br>L x W x H mm | Overall Size - As Sack Truck<br>L x W x H mm | Weight<br>kg | Model  |
|--------------------------------------------------|----------------------------------------------|--------------|--------|
| 1500 x 530 x 980                                 | 470 x 530 x 1325                             | 18           | GI935P |
|                                                  |                                              |              |        |