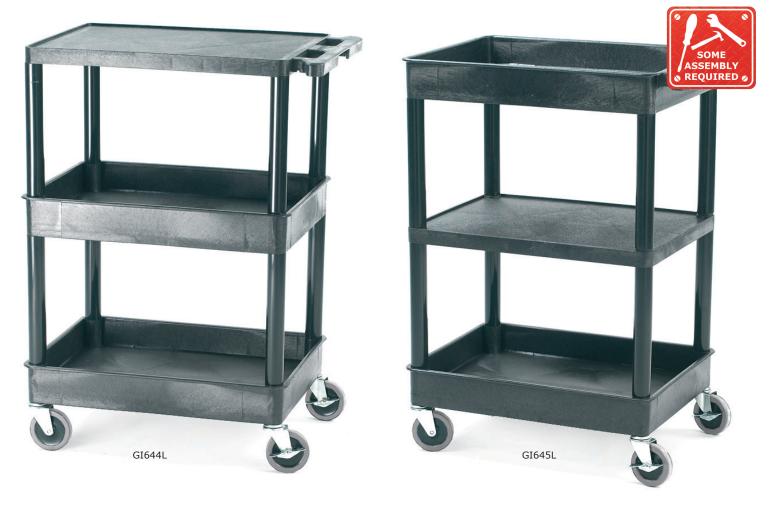

## PLASTIC MULTI PURPOSE TROLLEYS

Super strong black polyethylene moulded trolleys Easy to clean, versatile - will not rust, dent or chip Constructed from a non-conductive material, resistant to most substances Mobile on 4 x 100mm non marking rubber swivel castors, 2 with brakes

| Description                                   | Overall Size<br>L x W x H mm | Size Between Shelves<br>Top / Bottom mm | Weight<br>kg | Model  |
|-----------------------------------------------|------------------------------|-----------------------------------------|--------------|--------|
| Top flat shelf, middle & bottom storage trays | 610 x 460 x 970              | 300 / 300                               | 13           | GI644L |
| Top & bottom storage trays, middle flat shelf |                              |                                         | 13           | GI645L |