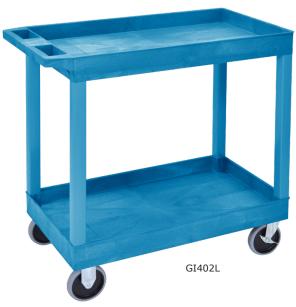

## PLASTIC MULTI PURPOSE TROLLEYS

Super strong polyethylene moulded trolleys
Easy to clean - will not rust, dent or chip
Ergonomic push handle moulded into the top shelf
Depth of storage trays: 63mm

Mobile on 100mm non-marking rubber swivel castors, 2 with brake
These units are ideal for heavy duty use in workshops, maintenance departments,
storerooms, warehouses, electronic, chemical & pharmaceutical industries
Manufactured from a non conductive polyethylene which will not pass an electrical current
& is unaffected by battery acid, solvents & cleaning solutions

| Description     | Overall Size<br>L x W x H mm | Size Between Shelves<br>Top / Bottom mm | Weight<br>kg | Model  |
|-----------------|------------------------------|-----------------------------------------|--------------|--------|
| 2 Storage Trays | 895 x 457 x 920              | 571.5                                   | 10           | GI402L |
| 3 Storage Trays |                              | 266 / 266                               | 14           | GI403L |