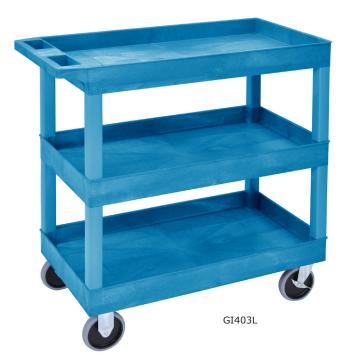

## PLASTIC MULTI PURPOSE TROLLEYS

Super strong polyethylene moulded trolleys
Easy to clean - will not rust, dent or chip
Ergonomic push handle moulded into the top shelf
Depth of storage trays: 63mm

Mobile on 100mm non-marking rubber swivel castors, 2 with brake
These units are ideal for heavy duty use in workshops, maintenance departments,
storerooms, warehouses, electronic, chemical & pharmaceutical industries
Manufactured from a non conductive polyethylene which will not pass an electrical current
& is unaffected by battery acid, solvents & cleaning solutions

| Description     | Overall Size<br>L x W x H mm | Size Between Shelves<br>Top / Bottom mm | Weight<br>kg | Model  |
|-----------------|------------------------------|-----------------------------------------|--------------|--------|
| 2 Storage Trays | 895 x 457 x 920              | 571.5                                   | 10           | GI402L |
| 3 Storage Trays |                              | 266 / 266                               | 14           | GI403L |