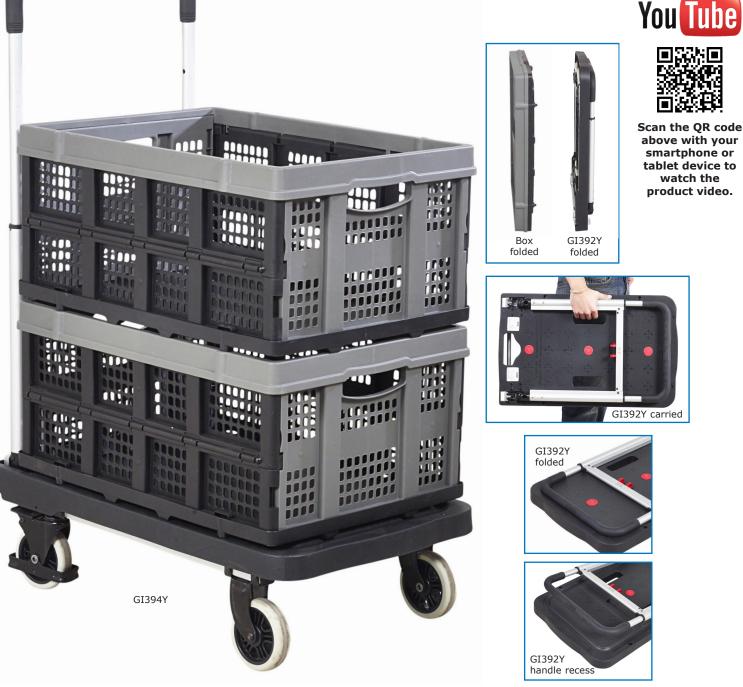

## **'FOLDAWAY' PLATFORM TROLLEYS**

Unique wheels which fold underneath the platform when the handle is folded Plastic platform with integral carry handles Telescopic handle with 3 heights: 720/820/920mm Mobile on 2 fixed & 2 swivel braked 100mm castors Folding box size open - 570L x 410W x 265H mm Folding box size folded - 570L x 410W x 75H mm

| Description                                       | Overall Size - Open<br>H x W x L mm | Overall Size - Folded<br>H x W x L mm | Handle<br>Heights mm              | Weight<br>kg | Model  |
|---------------------------------------------------|-------------------------------------|---------------------------------------|-----------------------------------|--------------|--------|
| Platform Trolley                                  | 920 x 410 x 680<br>(trolley only)   | 80 x 410 x 680<br>(trolley only)      | 720 / 820 / 920<br>(trolley only) | 7            | GI392Y |
| Platform Trolley with 1 x Removable Folding Box   |                                     |                                       |                                   | 9            | GI393Y |
| Platform Trolley with 2 x Removable Folding Boxes |                                     |                                       |                                   | 11           | GI394Y |