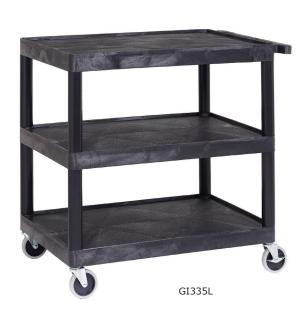

| Description                       | Overall Size<br>L x W x H mm | Size Between Shelves<br>Top / Bottom mm | Weight<br>kg | Model  |
|-----------------------------------|------------------------------|-----------------------------------------|--------------|--------|
| 2 Shelf Trolley (2 flat shelves)  | 890 x 610 x 880              | 650                                     | 16           | GI334L |
| 3 Shelf Trolley ( 3 flat shelves) | 890 x 610 x 865              | 292 / 292                               | 22           | GI335L |