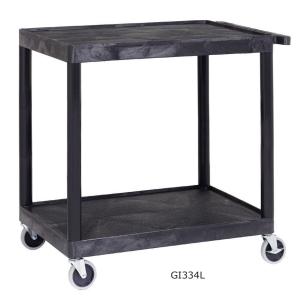

| Description                       | Overall Size<br>L x W x H mm | Size Between Shelves<br>Top / Bottom mm | Weight<br>kg | Model  |
|-----------------------------------|------------------------------|-----------------------------------------|--------------|--------|
| 2 Shelf Trolley (2 flat shelves)  | 890 x 610 x 880              | 650                                     | 16           | GI334L |
| 3 Shelf Trolley ( 3 flat shelves) | 890 x 610 x 865              | 292 / 292                               | 22           | GI335L |