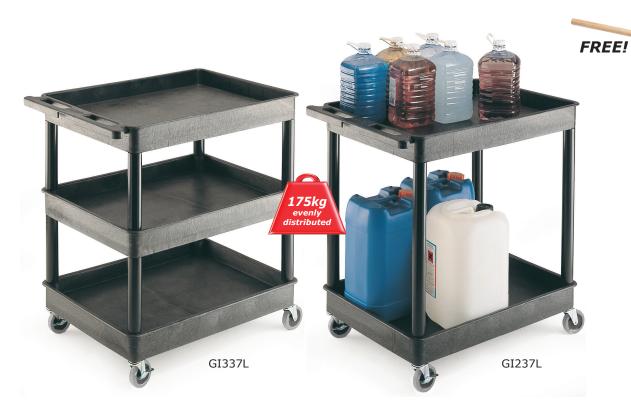

## PLASTIC MULTI PURPOSE TROLLEYS

Super strong polyethylene moulded trolleys
Easy to clean, versatile - will not rust, dent or chip
Ideal for use in workshops, storerooms, warehouses, chemical & pharmaceutical industries
Manufactured from a non conductive polyethylene which will not
pass an electrical current & is unaffected by battery acid, solvents & cleaning solutions
Shelves are re-inforced with a steel bar
Depth of storage trays: 100mm
Mobile on 4 x 100mm non-marking rubber swivel castors, 2 with brakes

|  | Description     | Overall Size<br>L x W x H mm | Size Between Shelves<br>Top / Bottom mm | Weight<br>kg | Model  |
|--|-----------------|------------------------------|-----------------------------------------|--------------|--------|
|  | 2 Storage Trays | 920 x 640 x 960              | 635                                     | 20           | GI237L |
|  | 3 Storage Trays | 920 x 640 x 975              | 280 / 280                               | 24           | GI337L |