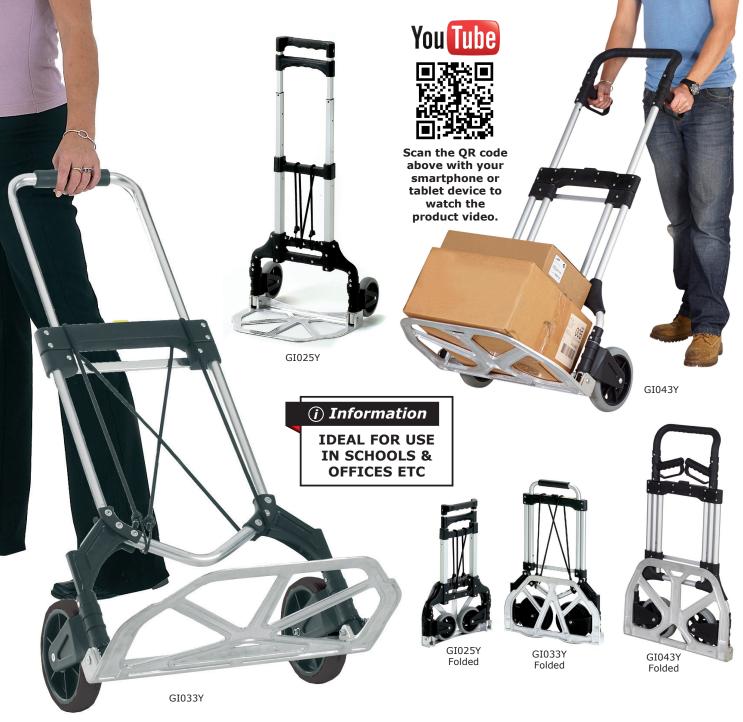

## SUPER COMPACT TRUCKS

Unfold in seconds Lightweight, simple to use & easy to carry All units are of aluminium construction These units can be stored or transported in confined spaces making them ideal for deliveries GI043Y comes complete with knuckle guard hand grips

| Description        | Load<br>Capacity<br>kg | Overall Size<br>H x W x D mm<br>when folded | Overall Size<br>H x W x D mm<br>when open | Toe Plate<br>W x D mm | Wheels<br>mm | Weight<br>kg | Model  |
|--------------------|------------------------|---------------------------------------------|-------------------------------------------|-----------------------|--------------|--------------|--------|
| Mini Compact       | 60                     | 650 x 390 x 60                              | 1000 x 400 x 420                          | 390 x 240             | 2 x 120      | 3            | GI025Y |
| Super Compact      | 100                    | 700 x 490 x 60                              | 1000 x 490 x 450                          | 490 x 270             | 2 x 180      | 4            | GI033Y |
| Heavy Duty Compact | 200                    | 1010 x 595 x 97                             | 1255 x 620 x 600                          | 590 x 335             | 2 x 200      | 10           | GI043Y |