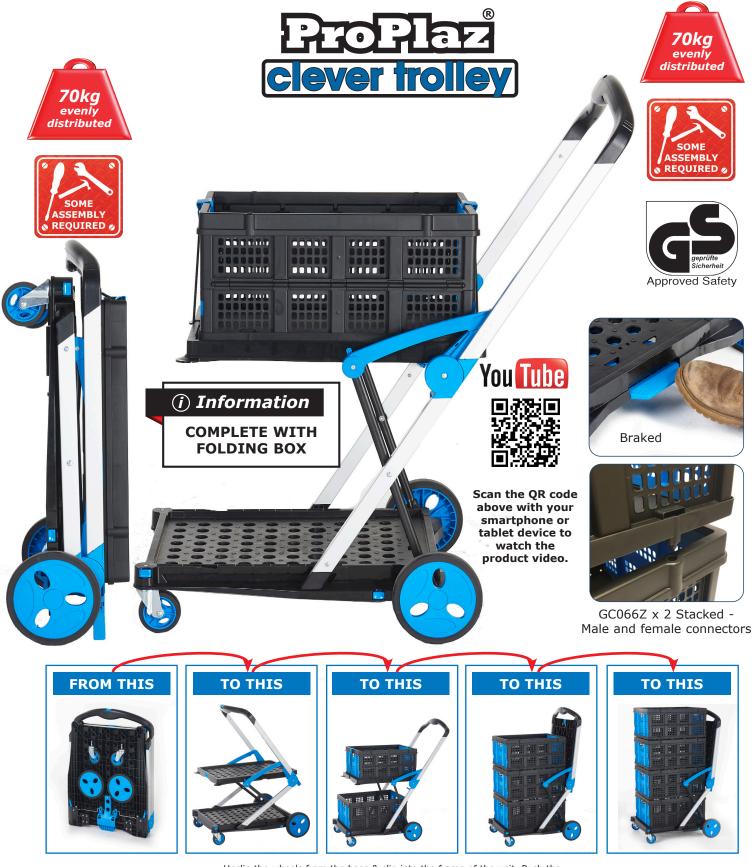

Unclip the wheels from the base & clip into the frame of the unit. Push the blue button on the handle & lift up to open the unit. Then simply strap the box into the top tray using the Safety Straps & you're ready to go.... The unit even has a foot operated brake between the rear wheels.

Load capacity: 70kg (25kg on top tray & 45kg on bottom tray) Manufactured from injection moulded plastic & anodised aluminium Folding boxes are stackable and are kept securely in place by male and female connectors

| Description                        | Overall Size<br>L x W x H mm | Weight<br>kg | Model  |
|------------------------------------|------------------------------|--------------|--------|
| Clever Trolley - c/w 1 folding box | 1000 x 600 x 1070            | 10           | GC062Y |
| Extra Folding Box                  | 560 x 400 x 260              | 1.5          | GC066Z |