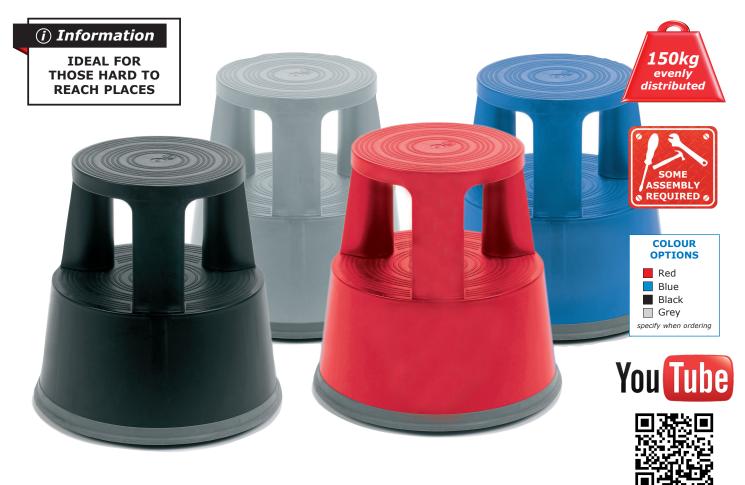

## GS APPROVED PLASTIC KICK STEP

Manufactured & approved to the recognised European GS standard Manufactured from high quality plastic & rubber for safety & durability Snap-lock for quick assembly

Mounted on 3 sprung loaded polypropylene castors which retract when weight is applied

| Loaded<br>Height mm | Unloaded<br>Height mm | Base Dia.<br>Ø mm | Top Dia.<br>Ø mm | Weight<br>kg | Model  |  |
|---------------------|-----------------------|-------------------|------------------|--------------|--------|--|
| 445                 | 450                   | 440               | 300              | 2            | GA008Z |  |

Scan the QR Code above with your smartphone or tablet device to watch the product video.