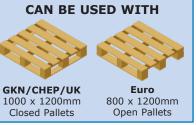

| Fork<br>Length mm | Width over<br>Forks mm | Pallet<br>Type     | Weight<br>kg | Model    |
|-------------------|------------------------|--------------------|--------------|----------|
| 1000              | 540                    | Euro & GKN/CHEP/UK | 55.5         | GPT1054S |
| 1150              | 540                    | Euro & GKN/CHEP/UK | 60.5         | GPT1154S |
| 1000              | 680                    | GKN/CHEP/UK        | 57.5         | GPT1068S |
| 1150              | 680                    | GKN/CHEP/UK        | 62.5         | GPT1168S |