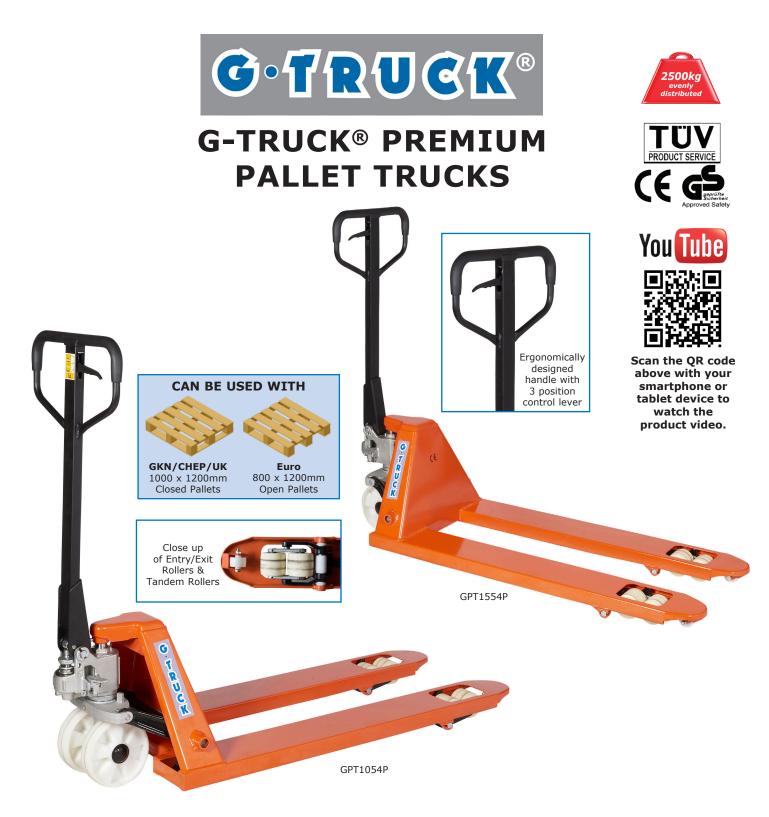

Premium model features upgraded handle, pump & tandem front rollers

Conform to EN 1757-2 Fork width: 160mm Raised height of forks: 205mm Lowered height of forks: 85mm Complete with entry & exit rollers Ergonomically designed handle with a 3 position control lever Manufactured to the recognised European GS standard Mobile on 200mm nylon steering wheels & 85mm nylon tandem rollers

| Fork<br>Length mm | Width over<br>Forks mm | Pallet<br>Type     | Weight<br>kg | Model    |
|-------------------|------------------------|--------------------|--------------|----------|
| 1000              | 540                    | Euro & GKN/CHEP/UK | 55.5         | GPT1054P |
| 1150              | 540                    | Euro & GKN/CHEP/UK | 60.5         | GPT1554P |
| 1000              | 680                    | GKN/CHEP/UK        | 57.5         | GPT1068P |
| 1150              | 680                    | GKN/CHEP/UK        | 62.5         | GPT1568P |