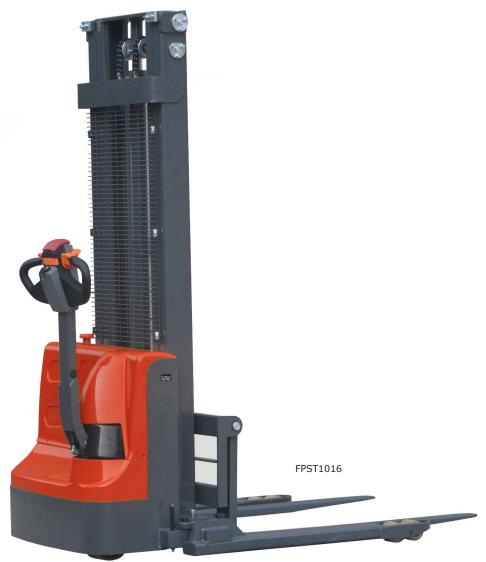

Fully powered stacker, with duplex mast lifting, that provide smooth travel & lift with easy to operate controls
High quality hydraulic pump ensures very little noise, maximum efficiency, durability & shortens the lifting time
Four wheel supporting design at the driving end, with offset tiller for perfect view,
allows stable & safe operation when the truck is used for high position stacking

Compact & ergonomic design improves operator performance More load capacity options available - call for details

| Load<br>Capacity kg | Fork<br>Length mm | Lift<br>Height mm | Height of Mast<br>Lowered mm | Height of Mast<br>Raised mm | Fork<br>Width mm | Model    |
|---------------------|-------------------|-------------------|------------------------------|-----------------------------|------------------|----------|
| 1000                | 1150              | 1600              | 2099                         | 2099                        | 570              | FPST1016 |
| 1000                | 1150              | 2000              | 1580                         | 2549                        | 570              | FPST1020 |
| 1000                | 1150              | 2500              | 1830                         | 3049                        | 570              | FPST1025 |
| 1000                | 1150              | 3000              | 2080                         | 3549                        | 570              | FPST1030 |
| 1000                | 1150              | 3300              | 2230                         | 3849                        | 570              | FPST1033 |