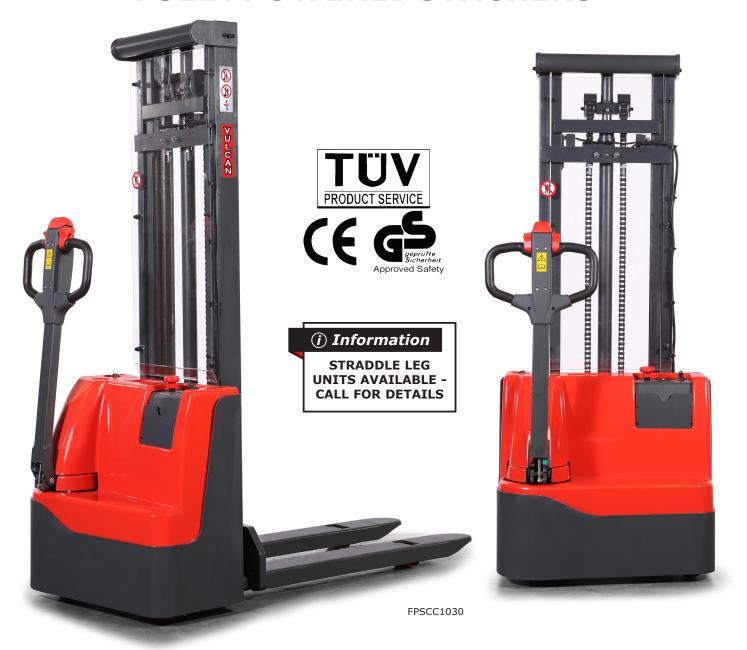

## **FULLY POWERED STACKERS**

CE marked & plated Turning radius: 1485mm Battery voltage: 2 x 12/85 V/Ah

Powerful maintenance free batteries (large 2 x 12/106 V/ah are available - call for details)

Built in charger as standard, together with battery discharge indicator with automatic lift cut off function, ensures high battery lifetime Fully powered stacker, with duplex mast lifting, that provide smooth travel & lift with easy to operate controls High quality hydraulic pump ensures very little noise, maximum efficiency, durability & shortens the lifting time Four wheel supporting design at the driving end, with offset tiller for perfect view, allows stable & safe operation

when the truck is used for high position stacking
Compact & ergonomic design improves operator performance
1500kg & 2000kg models available - call for details
Conforms to EN1757-1

| Load<br>Capacity kg | Fork<br>Length mm | Lift<br>Height mm | Fork<br>Width mm | Model     |
|---------------------|-------------------|-------------------|------------------|-----------|
| 1000                | 1150              | 1600              | 570              | FPSCC1016 |
| 1000                | 1150              | 2000              | 570              | FPSCC1020 |
| 1000                | 1150              | 3000              | 570              | FPSCC1030 |
| 1000                | 1150              | 3300              | 570              | FPSCC1033 |