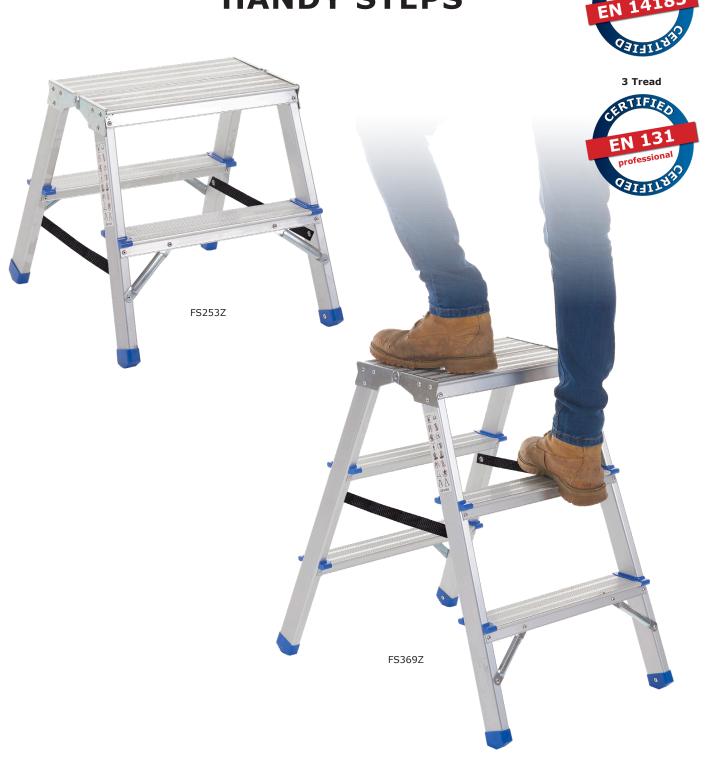

## **FOLDING ALUMINIUM HANDY STEPS**

2 Tread

RTIFIE

2 Tread, Certified to EN 14183 / 3 Tread, Certified to EN 131 Strong & sturdy folding aluminium steps Large (365W x 131D mm) durable platform for safe & comfortable standing Featuring strengthening braces & support straps

| No of<br>Treads | Overall Size - Open<br>H x W x D mm | Overall Size - Folded<br>H x W x D mm | Weight<br>kg | Model  |
|-----------------|-------------------------------------|---------------------------------------|--------------|--------|
| 2               | 443 x 416 x 439                     | 490 x 416 x 164                       | 2.5          | FS253Z |
| 3               | 649 x 441 x 596                     | 720 x 441 x 164                       | 3.5          | FS369Z |