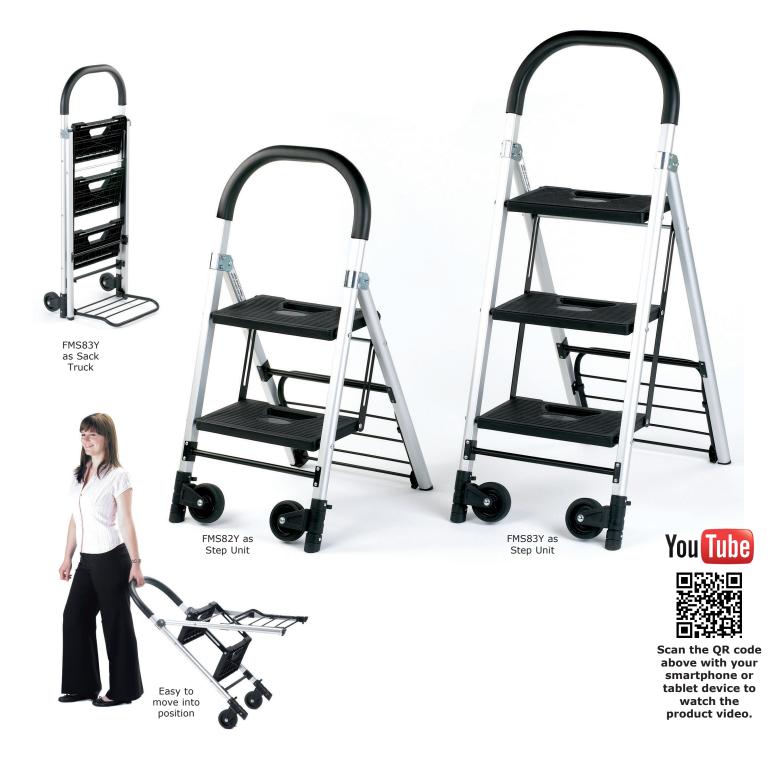

## **STEP-A-TRUCKS**

Versatile - neat & compact Large toe plate & wide step treads Load capacity: as sack truck - 60kg & as step unit - 150kg Multi purpose, simple & easy to convert from step to sack truck When in sack truck mode they are mobile on two 100mm wheels

| No. of<br>Treads | Overall Size - W x D x H mm |                     |                     | Platform  | Sack Truck | Step            | Weight | Model  |
|------------------|-----------------------------|---------------------|---------------------|-----------|------------|-----------------|--------|--------|
|                  | Folded                      | as Sack Truck       | as Step Unit        | Height mm | Toe Plate  | Tread Size      | kg     | Model  |
| 2                | 460 x 70<br>x 990           | 480 x 490<br>x 990  | 470 x 530<br>x 920  | 490       | 390 x      | 375 x<br>210 mm | 6.5    | FMS82Y |
| 3                | 470 x 90<br>x 1265          | 490 x 450<br>x 1265 | 470 x 735<br>x 1190 | 750       | 280 mm     |                 | 9      | FMS83Y |