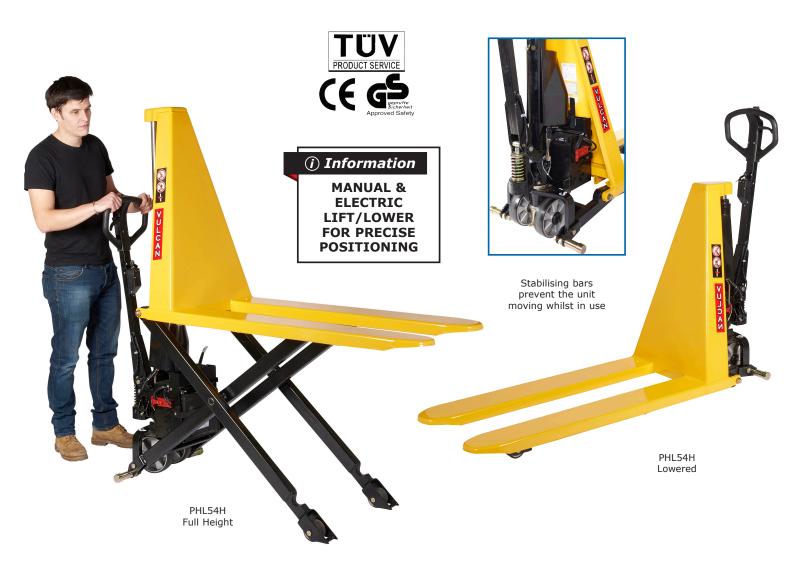

## **ELECTRIC HIGH PALLET TRUCKS**

Fork width: 160mm Raised height of forks: 800mm Lowered height of forks: 85mm

Mobile on 180 x 55mm steering wheels & 75 x 50mm front rollers Adjustable stabilising bars come into operation to prevent the unit moving

Battery & charger included: Battery - 12v/60Ah Lifting motor power: 0.8kw

Manual operation included Conforms to EN1757-2

| Fork<br>Length m | Fork<br>Length mm | Width over<br>Forks mm | Weight<br>kg | Model  |
|------------------|-------------------|------------------------|--------------|--------|
|                  | 1170              | 540                    | 125          | PHL54H |
|                  | 1170              | 680                    | 136          | PHL68H |