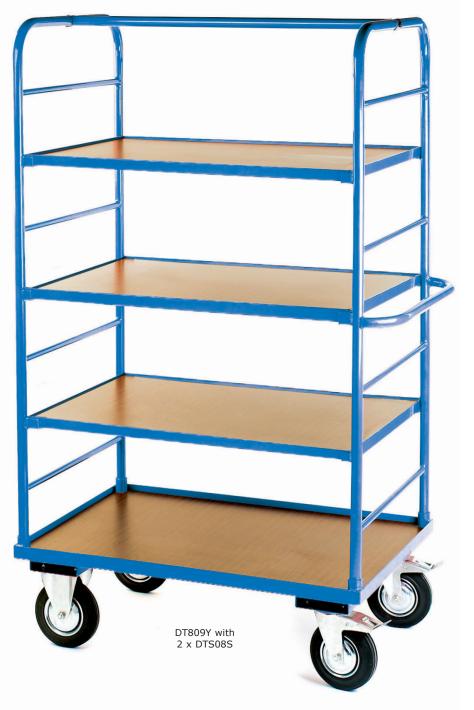

## HEAVY DUTY SHELF TRUCK

Ideal for use in factories, warehouses etc.

Standard unit comes with 1 x shelf but the unit can hold 2 further shelves (available as extras)

Load capacity per shelf: 30kg

Heavy duty veneer removable shelves

2 fixed & 2 swivel braked castors - 200 x 50mm rubber

| Base / Shelf<br>Size mm                                             | Overall Size<br>L x W x H mm | Weight<br>kg | Model  |
|---------------------------------------------------------------------|------------------------------|--------------|--------|
| 960 x 660                                                           | 1035 x 705 x 1750            | 47.5         | DT809Y |
| 1160 x 760                                                          | 1235 x 805 x 1750            | 49           | DT810Y |
| Optional Shelves (must be ordered with the Heavy Duty Shelf Trucks) |                              |              |        |
| 960 x 660                                                           | -                            | 12           | DTS08S |
| 1160 x 760                                                          | -                            | 13.5         | DTS10S |