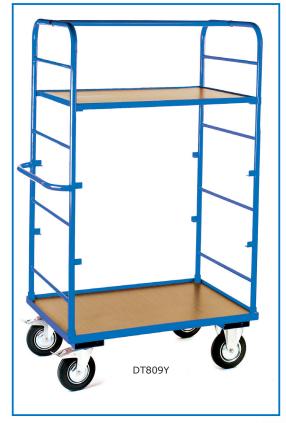

## HEAVY DUTY SHELF TRUCK

Ideal for use in factories, warehouses etc.

Standard unit comes with 1 x shelf but the unit can hold 2 further shelves (available as extras)

Load capacity per shelf: 30kg

Heavy duty veneer removable shelves

2 fixed & 2 swivel braked castors - 200 x 50mm rubber

| Base / Shelf<br>Size mm                                             | Overall Size<br>L x W x H mm | Weight<br>kg | Model  |
|---------------------------------------------------------------------|------------------------------|--------------|--------|
| 960 x 660                                                           | 1035 x 705 x 1750            | 47.5         | DT809Y |
| 1160 x 760                                                          | 1235 x 805 x 1750            | 49           | DT810Y |
| Optional Shelves (must be ordered with the Heavy Duty Shelf Trucks) |                              |              |        |
| 960 x 660                                                           | -                            | 12           | DTS08S |
| 1160 x 760                                                          | -                            | 13.5         | DTS10S |