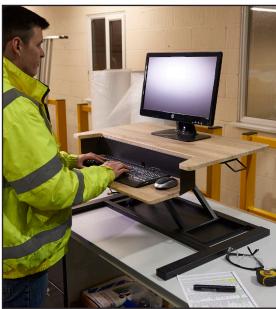

## **DESK CONVERTER**

Scan the QR Code above with your smartphone or tablet device to watch the product video.

Raised Position

Height can be adjusted to any position

Simply place on a surface & enjoy the flexibility of standing or sitting at your desk A pneumatic air cylinder allows smooth adjustments from sit to stand in seconds, bringing the maximum height of 620mm above the desktop

The ergonomic two-tier design offers a spacious 32-inch (813mm) top shelf for monitors & a second shelf for a mouse/keyboard

Meets ANSI/BIFMA standards

Chamfered keyboard shelf edge for extra operator comfort