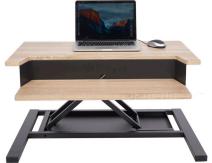

## **DESK CONVERTER**

Scan the QR Code above with your smartphone or tablet device to watch the product video.

Raised Position

Height can be adjusted to any position

Simply place on a surface & enjoy the flexibility of standing or sitting at your desk A pneumatic air cylinder allows smooth adjustments from sit to stand in seconds, bringing the maximum height of 620mm above the desktop