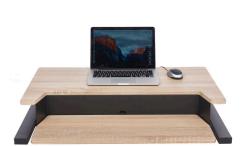

The ergonomic two-tier design offers a spacious 32-inch (813mm) top shelf for monitors & a second shelf for a mouse/keyboard

Meets ANSI/BIFMA standards

Chamfered keyboard shelf edge for extra operator comfort