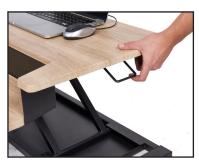

## **DESK CONVERTER**

Scan the QR Code above with your smartphone or tablet device to watch the product video.

Raised Position

Height can be adjusted to any position

Simply place on a surface & enjoy the flexibility of standing or sitting at your desk A pneumatic air cylinder allows smooth adjustments from sit to stand in seconds, bringing the maximum height of 620mm above the desktop