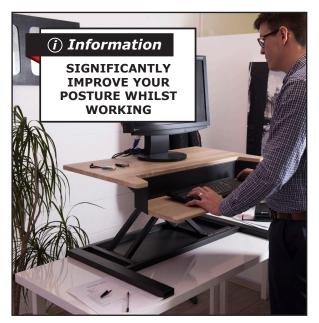

## **DESK CONVERTER**

Scan the QR Code above with your smartphone or tablet device to watch the product video.

Raised Position

Height can be adjusted to any position

Simply place on a surface & enjoy the flexibility of standing or sitting at your desk A pneumatic air cylinder allows smooth adjustments from sit to stand in seconds, bringing the maximum height of 620mm above the desktop

The ergonomic two-tier design offers a spacious 32-inch (813mm) top shelf for monitors & a second shelf for a mouse/keyboard

Meets ANSI/BIFMA standards

Chamfered keyboard shelf edge for extra operator comfort