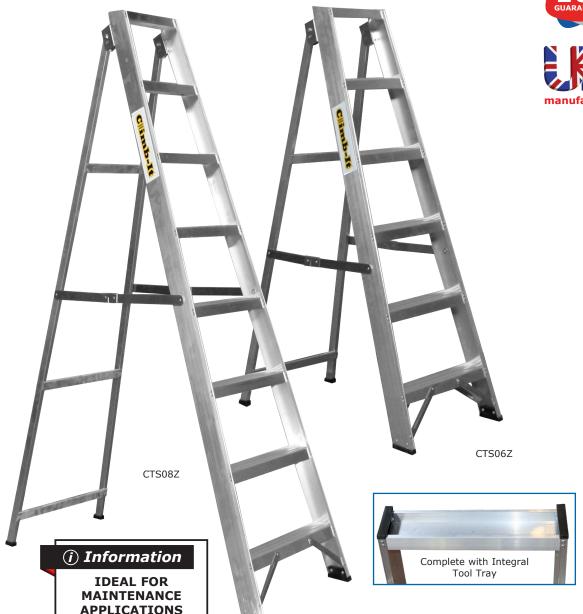

## **CLIMB-IT® ALUMINIUM SWINGBACK STEPLADDERS**

## Certified to EN 131 Professional

Meets all strength requirements of BS2037 Class 1 Deep 80mm serrated non-slip treads with ridge reinforcement & double riveting for maximum durability & comfort Large ribbed channel section stiles, box section back legs, steel hinge & reinforced horns for improved resistance to heavy usage No tapes or flimsy arms to break Hard wearing, non-slip feet for maximum grip on all floor surfaces Integral tool tray for convenient storage

| No. of<br>Treads | Closed<br>Height mm | Open<br>Depth mm | Wt.<br>kg | Without Handrails | With Handrails |
|------------------|---------------------|------------------|-----------|-------------------|----------------|
| inc. Tray        |                     |                  |           | Model             | Model          |
| 4                | 1190                | 700              | 5         | CTS04Z            | CTS14Z         |
| 5                | 1440                | 1000             | 6         | CTS05Z            | CTS15Z         |
| 6                | 1680                | 1200             | 7         | CTS06Z            | CTS16Z         |
| 7                | 1930                | 1300             | 8         | CTS07Z            | CTS17Z         |

|   | No. of<br>Treads<br>inc. Tray | Closed<br>Height mm | Open<br>Depth mm | Wt.<br>kg | Without Handrails<br>Model | With Handrails<br>Model |
|---|-------------------------------|---------------------|------------------|-----------|----------------------------|-------------------------|
|   | 8                             | 2170                | 1500             | 9         | CTS08Z                     | CTS18Z                  |
|   | 10                            | 2660                | 1900             | 11        | CTS10Z                     | CTS20Z                  |
| Ì | 12                            | 3150                | 2200             | 13        | CTS12Z                     | CTS22Z                  |