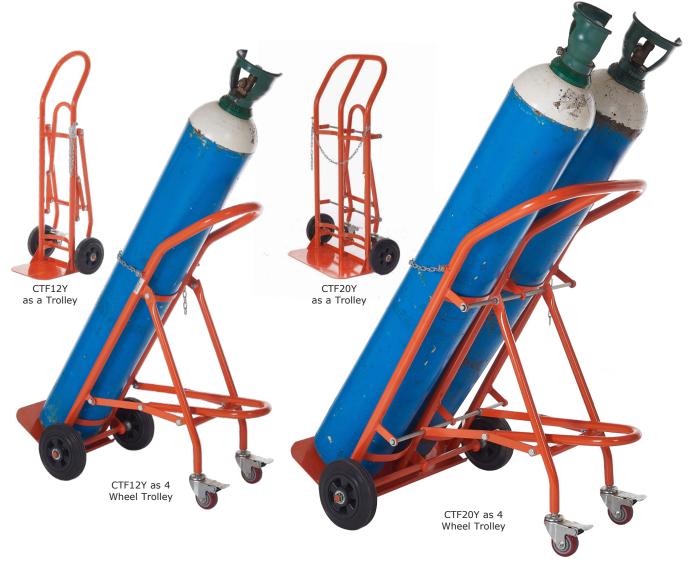

## FOLDING CYLINDER TROLLEYS

Manufactured from steel which folds from a sack truck to a 4 wheel truck for ergonomic use Designed to transport oxygen & acetylene cylinders Complete with chain to secure the cylinders to the trolley Mobile on 2 x 200mm wheels & 2 x 75mm swivel braked castors

| Holds / Transports        | Overall Size<br>L x W x H mm | Folded Size<br>H x W x D mm | Weight<br>kg | Model  |
|---------------------------|------------------------------|-----------------------------|--------------|--------|
| 1 x 140 to 300mm Cylinder | 1010 x 430 x 910             | 1165 x 430 x 480            | 18           | CTF12Y |
| 2 x 140 to 300mm Cylinder | 1010 x 720 x 910             | 1165 x 720 x 480            | 25           | CTF20Y |