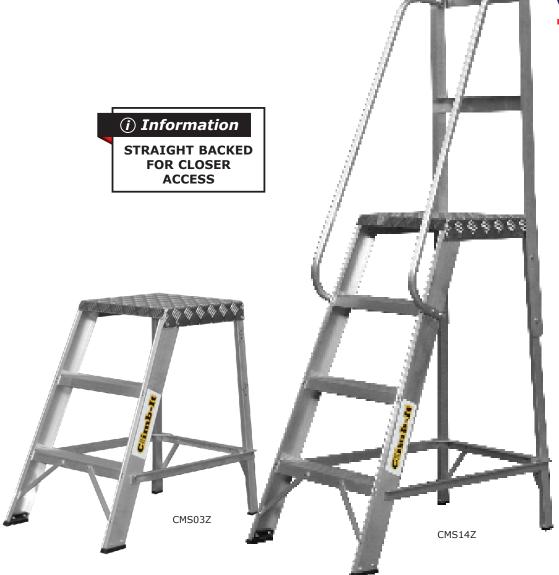

## CLIMB-IT® ALUMINIUM LIBRARY STEPS

Robust fixed-frame designed for servicing machinery
Large 420 x 400mm chequer plate platform gives ample workspace & grip
Deep 80mm serrated non-slip treads with ridge reinforcement & double riveting
at each corner for maximum durability
Large ribbed channel section stiles, box section back legs & reinforced bottom
tread for improved resistance to heavy usage
Hard wearing, non-slip feet for maximum grip on all floor surfaces
Available as a double sided step unit - call for details

| No. of<br>Treads | Overall Size<br>W x D mm | Platform<br>Height mm | Units without Handrails |        | Units with Handrails |        |
|------------------|--------------------------|-----------------------|-------------------------|--------|----------------------|--------|
|                  |                          |                       | Weight                  | Model  | Weight               | Model  |
| 3                | 480 x 800                | 700                   | 7.5 kg                  | CMS03Z | 10.5 kg              | CMS13Z |
| 4                | 510 x 900                | 1000                  | 8.5 kg                  | CMS04Z | 11.5 kg              | CMS14Z |
| 5                | 540 x 1100               | 1200                  | 9.5 kg                  | CMS05Z | 12.5 kg              | CMS15Z |
| 6                | 570 x 1200               | 1500                  | 10.5 kg                 | CMS06Z | 13.5 kg              | CMS16Z |
| 7                | 590 x 1400               | 1700                  | 11.5 kg                 | CMS07Z | 14.5 kg              | CMS17Z |