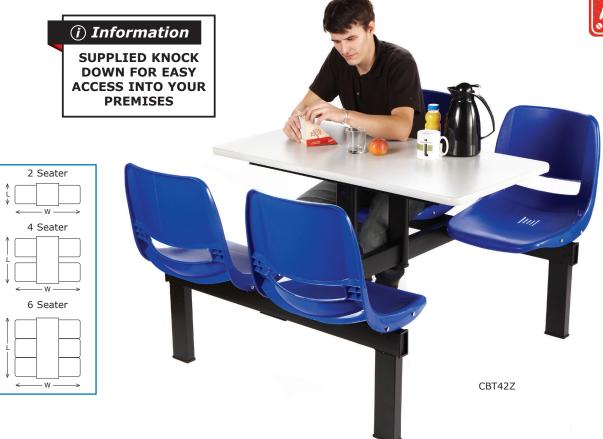

## **CANTEEN TABLES**

Ideal for use in eating areas in offices, halls, factories, warehouses & retail premises Seats are manufactured from moulded polypropylene mounted on a strong steel frame Table top is manufactured from chipboard with a melamine coating Full length table for your comfort

| Description                    | No. of<br>Seats | Overall Size<br>L x W x H mm | Table Size<br>L x W mm | Weight<br>kg | Model  |
|--------------------------------|-----------------|------------------------------|------------------------|--------------|--------|
| Peninsula Units - Access 1 Way |                 |                              |                        |              |        |
|                                | 2               | 600 x 1730 x 810             | 600 x 600              | 26           | CBT21Z |
| <b>VIII</b>                    | 4               | 1250 x 1730 x 810            | 1250 x 600             | 38           | CBT41Z |
| <b>V</b>                       | 6               | 1745 x 1730 x 810            | 1745 x 600             | 55           | CBT61Z |
| Island Units - Access 2 Ways   |                 |                              |                        |              |        |
|                                | 4               | 1250 x 1730 x 810            | 1250 x 600             | 38           | CBT42Z |
| <b>V</b>                       | 6               | 1745 x 1730 x 810            | 1745 x 600             | 55           | CBT62Z |