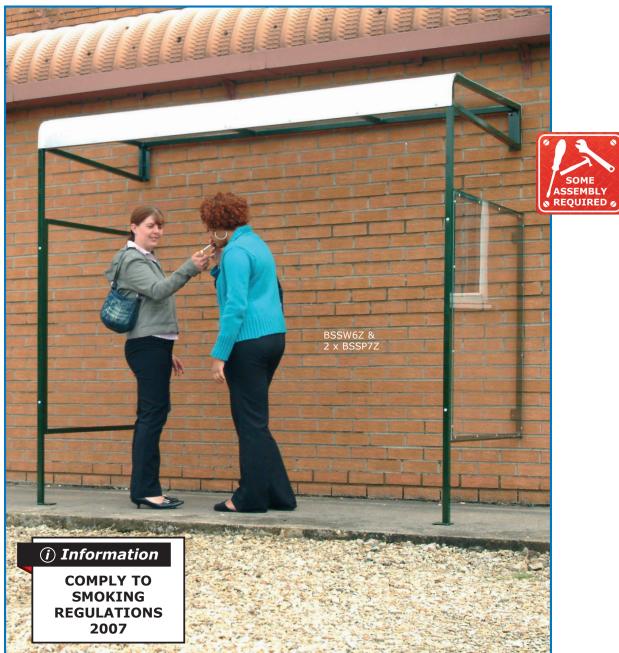

## WALL MOUNTED SMOKING SHELTERS

Aesthetically pleasing design On site construction available - ask for details Complies to Smoking Regulations 2007 Box section construction which makes the unit exceptionally sturdy & durable The roof is made up of 16mm thick triple wall polycarbonate sheet & front capping of 1mm galvanised sheet steel The unit comes with two upright supports & additional option of fill in end panels clad with 16mm triple wall polycarbonate sheeting Powder coated green N.B. A Fork Lift will be needed to unload these units. The unit must be securely bolted to the wall & floor.

Wall/Floor fixing bolts are not supplied with the unit

| Description                  | Overall Size<br>L x W x H mm | Weight<br>kg | Model  |
|------------------------------|------------------------------|--------------|--------|
| Wall Mounted Smoking Shelter | 2440 x 1100 x 2250           | 65           | BSSW6Z |
| Optional Single Side Panel   | 1220 x 80 x 1085             | 20           | BSSP7Z |