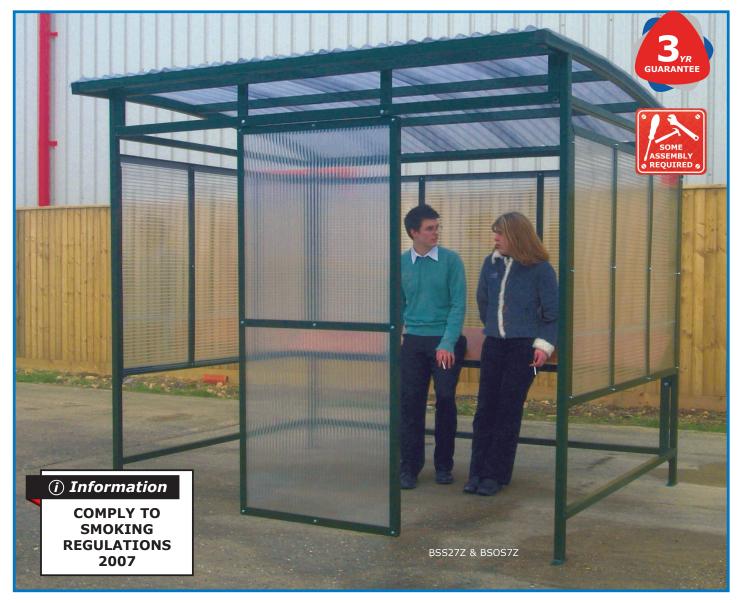

## **SMOKING SHELTERS**

Polycarbonate panels provide high impact strength, 200 TIMES STRONGER THAN GLASS Fire resistant

Powder coated green

On site construction available - ask for details

A modern & versatile shelter featuring a curved roof & drainage gutters on a firm & heavy gauge skeletal framework of bolted components PVC roof & 16mm triple wall polycarbonate side panels

This unit is ideal for keeping smokers in a covered & designated smoking area N.B. - A Fork Lift & 1 member of staff are needed to unload the panelled section & this unit must be bolted down on a prepared level concrete base

|  | Description                     | Overall Size<br>L x W x H mm | Weight<br>kg | Model  |
|--|---------------------------------|------------------------------|--------------|--------|
|  | Smoking Shelter                 | 2580 x 2430 x 2230           | 200          | BSS27Z |
|  | Optional Perch - Factory Fitted | 2580 x 300                   | 30           | BSOS7Z |