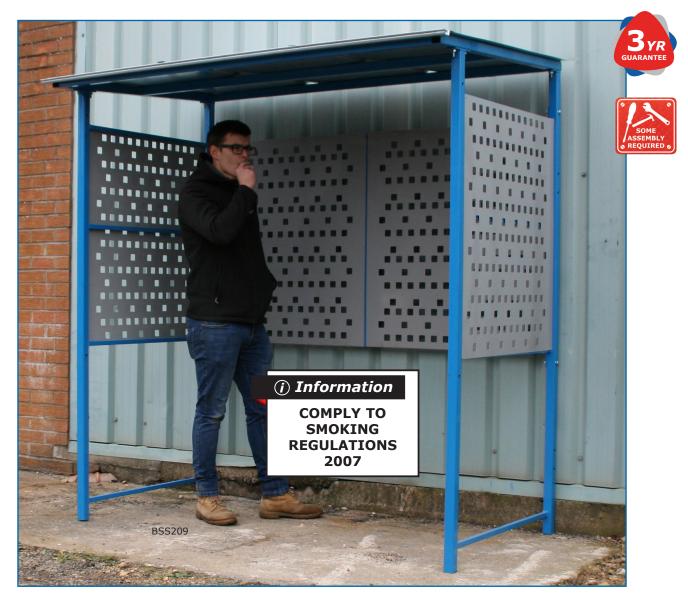

## SMOKING SHELTER WITH PUNCHED STEEL SIDES

| Kal Har |  |
|---------|--|
|         |  |
|         |  |
|         |  |

These units are supplied complete with 2 braces which fit securely over the bottom leg brace

This allows you to place paving slabs directly on top to secure the unit in place  $% \left( {{{\rm{D}}_{\rm{s}}}} \right)$ 

Fabricated from robust heavy duty box section

Available with tri wall fluted plastic side panels or powder coated punched steel side & back panels. Both have a galvanised sheet steel roof

No fixing required. Simply secure these units by using six 600 x 600mm paving slabs (not supplied) N.B. A Fork Lift will be needed to unload these units

| Overall Size<br>L x W x H mm                             | Model  |  |
|----------------------------------------------------------|--------|--|
| Smoking Shelter with Punched Steel Sides                 |        |  |
| 1980 x 1250 x 2040                                       | BSS208 |  |
| Smoking Shelter with Punched Steel<br>Sides & Back Panel |        |  |
| 1980 x 1250 x 2040                                       | BSS209 |  |