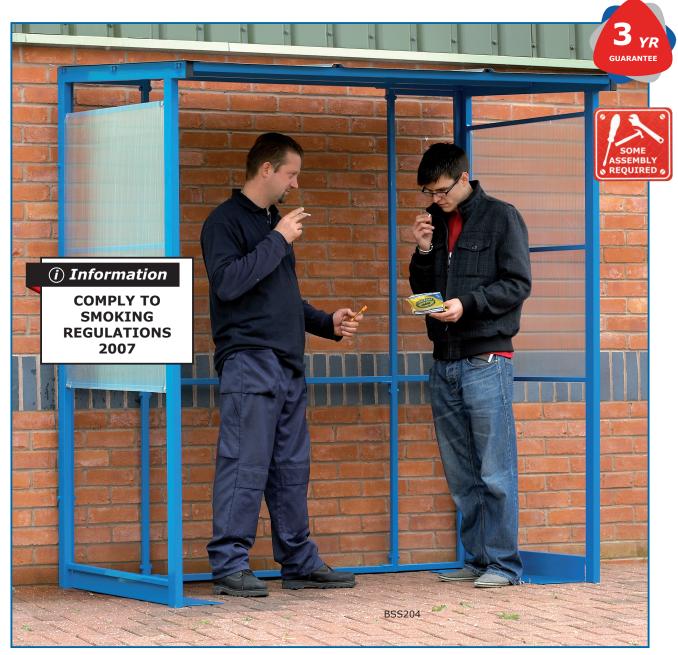

## **SMOKING SHELTERS**

N.B. A Fork Lift will be needed to unload this unit

These units are supplied complete with 2 braces which fit securely over the bottom leg brace. This allows you to place six  $600 \times 600$  paving slabs directly on top to secure the unit in place. This also gives a neatly finished & firm standing area.

No fixing required - simply secure these units by usin six 600 x 600mm paving slabs (not supplied)

Fabricated from robust heavy duty box section

Complemented by tri wall fluted plastic side panels & a galvanised sheet steel roof

| Overall Size<br>L x W x H mm | Model  |
|------------------------------|--------|
| Smoking Shelter              |        |
| 1980 x 1250 x 2040           | BSS204 |