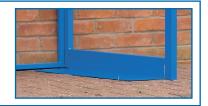

## **SMOKING SHELTERS**

N.B. A Fork Lift will be needed to unload this unit

These units are supplied complete with 2 braces which fit securely over the bottom leg brace. This allows you to place six  $600 \times 600$  paving slabs directly on top to secure the unit in place. This also gives a neatly finished & firm standing area.

No fixing required - simply secure these units by usin six 600 x 600mm paving slabs (not supplied)

Fabricated from robust heavy duty box section

Complemented by tri wall fluted plastic side panels & a galvanised sheet steel roof