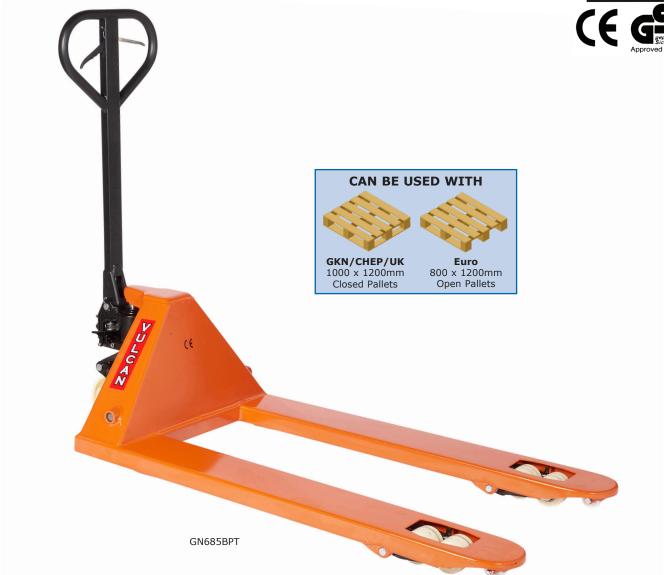

## **BRAKED PALLET TRUCKS**

Conform to EN 1757-2
Fork width: 160mm
Raised height of forks: 200mm
Lowered height of forks: 85mm
Complete with entry & exit rollers

Mobile on 200mm nylon steering wheels & 80mm nylon front rollers
Progressive braking system & parking brake facility.

|  | Fork<br>Length mm | Width over<br>Forks mm | Pallet<br>Type     | Model    |
|--|-------------------|------------------------|--------------------|----------|
|  | 1000              | 550                    | Euro & GKN/CHEP/UK | GN550BPT |
|  |                   | 685                    | GKN/CHEP/UK        | GN685BPT |