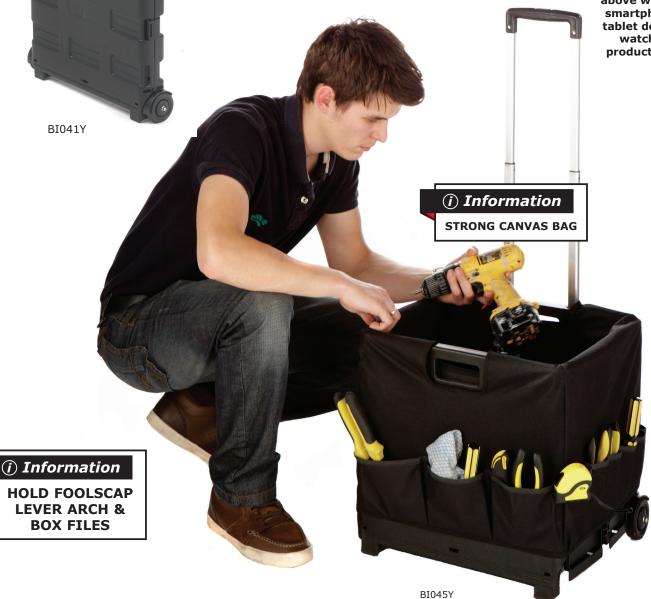

## **FOLDING BOX TRUCKS**

BI041Y

Scan the QR code above with your smartphone or tablet device to watch the product video.

Durable plastic construction Opens & folds in seconds Folds flat for easy carrying & storage

| Description                | Load<br>Capacity | Overall Size - Open<br>H x W x D mm | Overall Size - Folded<br>H x W x D mm | Internal Size<br>H x W x D mm | Weight<br>kg | Model  |
|----------------------------|------------------|-------------------------------------|---------------------------------------|-------------------------------|--------------|--------|
| Black                      | 35 kg            | 990 x 460 x 390                     | 470 x 460 x 85                        | 350 x 395 x 330               | 4            | BI041Y |
| Black with Compartment Bag | 35 kg            |                                     |                                       |                               | 5            | BI045Y |