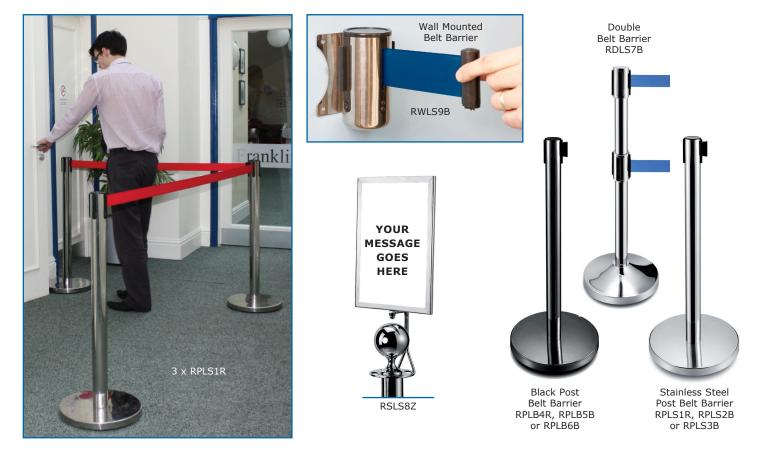

## **`OBEX BARRIERS®' BELT BARRIERS**

The retractable belt is manufactured from nylon

Ideal for where you need to channel traffic; hotels, airports, warehouses, offices, showrooms etc

## 3 way connectivity

**Belt Barriers** 

Posts are available in a black coated finish or a high quality polished stainless steel finish for a durable & aesthetic finish Belt size: 50mm high & 2000mm length

Belt mechanism incorporates a speed restriction function to prevent the belt retracting too quickly

| Belt<br>Colour                                         | Post Size<br>H x W mm | Model  |
|--------------------------------------------------------|-----------------------|--------|
| Black Post - Retractable Belt Barrier                  |                       |        |
| Red                                                    | 930 x 350             | RPLB4R |
| Blue                                                   |                       | RPLB5B |
| Black                                                  |                       | RPLB6B |
| Receiving End Post                                     |                       | RRLB8P |
| Stainless Steel Post - Retractable Belt Barrier        |                       |        |
| Red                                                    | 930 x 350             | RPLS1R |
| Blue                                                   |                       | RPLS2B |
| Black                                                  |                       | RPLS3B |
| Receiving End Post                                     |                       | RRLS9P |
| Stainless Steel Post - Double Retractable Belt Barrier |                       |        |
| Blue                                                   | 985 x 320             | RDLS7B |
| Wall Mounted Retractable Belt Barrier                  |                       |        |
| Blue                                                   | -                     | RWLS9B |
| Sign Board                                             |                       |        |
| -                                                      | 370 x 205             | RSLS8Z |