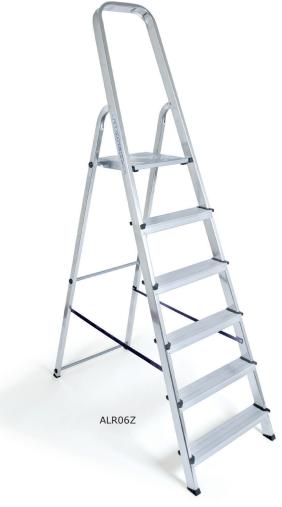

## ALUMINIUM FOLDING STEPS

Rubber feet provide slip resistance & floor protection

Fitted with high tensile straps

Slim design which is ideal for storage & transport

## **Certified to EN 131 Professional**

Strong, lightweight & robust aluminium platform range
Distance between the platform & top handrail is 600mm providing safety at high levels

| No. of<br>Treads | Platform<br>Height mm | Open Size<br>H x W x D mm | Folded<br>Height mm | Weight<br>kg | Model  |
|------------------|-----------------------|---------------------------|---------------------|--------------|--------|
| 3                | 610                   | 1220 x 427 x 657          | 1250                | 3.2          | ALR03Z |
| 4                | 830                   | 1440 x 452 x 811          | 1490                | 3.8          | ALR04Z |
| 5                | 1050                  | 1660 x 476 x 967          | 1730                | 4.5          | ALR05Z |
| 6                | 1270                  | 1860 x 500 x 1127         | 1970                | 5.9          | ALR06Z |
| 7                | 1485                  | 2095 x 530 x 1279         | 2210                | 7.1          | ALR07Z |
| 8                | 1705                  | 2315 x 555 x 1437         | 2450                | 8.1          | ALR08Z |