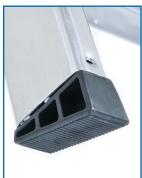

## ALUMINIUM FOLDING STEPS

Rubber feet provide slip resistance & floor protection

Fitted with high tensile straps

Slim design which is ideal for storage & transport