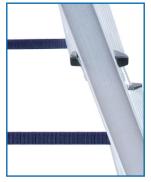

## ALUMINIUM FOLDING STEPS

Rubber feet provide slip resistance & floor protection

Fitted with high tensile straps

Slim design which is ideal for storage & transport