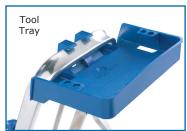

## PROFESSIONAL ALUMINIUM **FOLDING STEPS**

Certified to EN 131 Professional Large working platform - 275W x 400Dmm Deep non-slip aluminium treads

These units have an extra large standing platform, twin handrails, handy work tray & high support rail Distance from platform to top hand rail: 750mm