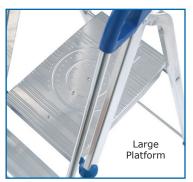

## PROFESSIONAL ALUMINIUM **FOLDING STEPS**

Certified to EN 131 Professional Large working platform - 275W x 400Dmm Deep non-slip aluminium treads

These units have an extra large standing platform, twin handrails, handy work tray & high support rail Distance from platform to top hand rail: 750mm