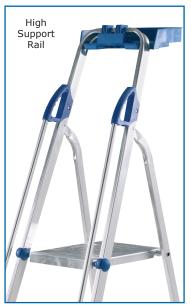

## PROFESSIONAL ALUMINIUM **FOLDING STEPS**

Certified to EN 131 Professional Large working platform - 275W x 400Dmm Deep non-slip aluminium treads

These units have an extra large standing platform, twin handrails, handy work tray & high support rail Distance from platform to top hand rail: 750mm