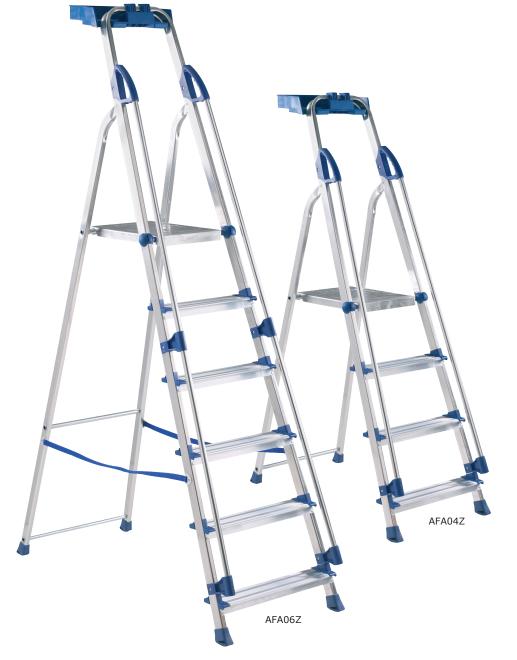

## PROFESSIONAL ALUMINIUM **FOLDING STEPS**

Certified to EN 131 Professional Large working platform - 275W x 400Dmm Deep non-slip aluminium treads

These units have an extra large standing platform, twin handrails, handy work tray & high support rail Distance from platform to top hand rail: 750mm

| No. of<br>Treads | Platform<br>Height mm | Overall Size - In Use<br>H x W x D mm | Overall Height when folded | Weight<br>kg | Model  |
|------------------|-----------------------|---------------------------------------|----------------------------|--------------|--------|
| 3                | 580                   | 1330 x 445 x 805                      | 1420 mm                    | 5            | AFA03Z |
| 4                | 800                   | 1550 x 465 x 955                      | 1660 mm                    | 6            | AFA04Z |
| 5                | 1020                  | 1775 x 490 x 1110                     | 1900 mm                    | 6.5          | AFA05Z |
| 6                | 1250                  | 2000 x 515 x 1260                     | 2140 mm                    | 7.5          | AFA06Z |
| 7                | 1470                  | 2225 x 535 x 1415                     | 2380 mm                    | 9            | AFA07Z |