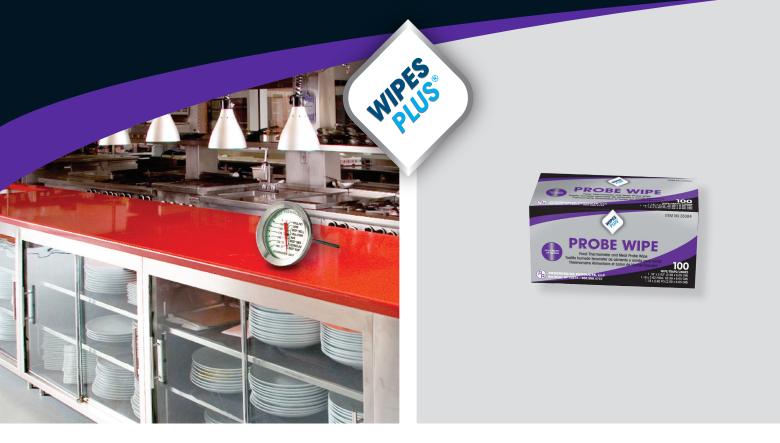

## PROBE WIPES

MEAT AND POULTRY MUST REACH A CERTAIN TEMPERATURE BEFORE SERVING; WIPESPLUS PROBE WIPES MAKES THE JOB MORE SANITARY.

- Convenient single use packets contain pre-moistened alcohol probe wipe.
- Cleans probes and thermometers in a single swipe.
- Non-corrosive, safe for staff and food equipment.