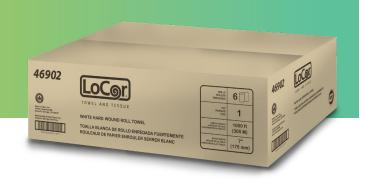

## LoCor<sub>®</sub> 46902 Hard Wound Roll Towel

A 100% virgin fiber 7" x 1000' high capacity hard wound roll towel that's premium quality without the high price tag.

- High capacity towel that offers a reduction in labor costs from less change-outs
- Highly absorbent towel that delivers premium quality
- · Fully embossed to enhance texture and feel
- 7" wide sheet for usage conscious customers
- Virgin-grown, rapidly renewable fiber (RRF) towel creates a whiter, brighter and stronger sheet

| PRODUCT: HARD WOUND<br>ROLL TOWEL                     | Color | Ply | Emboss | Size       | Items/Case |
|-------------------------------------------------------|-------|-----|--------|------------|------------|
| 46902 LoCor® Hard Wound Roll Towel<br>(high capacity) | White | 1   | Full   | 7" x 1000' | 6 Rolls    |