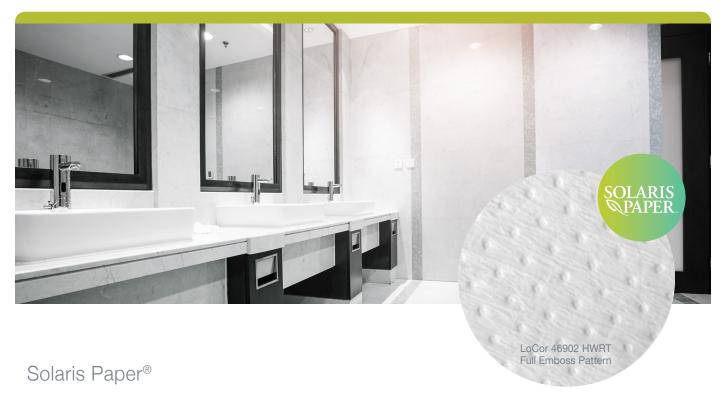

## LoCor<sub>®</sub> 46902 Hard Wound Roll Towel

A 100% virgin fiber 7" x 1000' high capacity hard wound roll towel that's premium quality without the high price tag.

- High capacity towel that offers a reduction in labor costs from less change-outs
- Highly absorbent towel that delivers premium quality
- · Fully embossed to enhance texture and feel
- 7" wide sheet for usage conscious customers
- Virgin-grown, rapidly renewable fiber (RRF) towel creates a whiter, brighter and stronger sheet

| PRODUCT: HARD WOUND<br>ROLL TOWEL                     | Color | Ply | Emboss | Size       | Items/Case |
|-------------------------------------------------------|-------|-----|--------|------------|------------|
| 46902 LoCor® Hard Wound Roll Towel<br>(high capacity) | White | 1   | Full   | 7" x 1000' | 6 Rolls    |