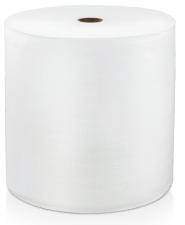

## LoCor<sub>®</sub> 46897 Hard Wound Roll Towel

A virgin fiber 7" x 800' hard wound roll towel designed to improve the efficiency of your facility.

- Upgraded sheet weight and thickness for use in upscale facilities
- Highly absorbent towel that delivers premium quality
- · Fully embossed to enhance texture and feel
- Provides cost advantage by lowering towel usage up to 25% as compared to universal towel products
- Virgin-grown, rapidly renewable fiber (RRF) towel creates a whiter, brighter and stronger sheet

| PRODUCT: HARD WOUND<br>ROLL TOWEL                | Color | Ply | Emboss | Size      | Items/Case |
|--------------------------------------------------|-------|-----|--------|-----------|------------|
| 46897 LoCor® Hard Wound Roll Towel (mid premium) | White | 1   | Full   | 7" x 800' | 6 Rolls    |