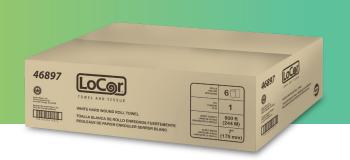

## LoCor<sub>®</sub> 46897 Hard Wound Roll Towel

A virgin fiber 7" x 800' hard wound roll towel designed to improve the efficiency of your facility.

- Upgraded sheet weight and thickness for use in upscale facilities
- Highly absorbent towel that delivers premium quality
- · Fully embossed to enhance texture and feel
- Provides cost advantage by lowering towel usage up to 25% as compared to universal towel products
- Virgin-grown, rapidly renewable fiber (RRF) towel creates a whiter, brighter and stronger sheet

| PRODUCT: HARD WOUND<br>ROLL TOWEL                | Color | Ply | Emboss | Size      | Items/Case |
|--------------------------------------------------|-------|-----|--------|-----------|------------|
| 46897 LoCor® Hard Wound Roll Towel (mid premium) | White | 1   | Full   | 7" x 800' | 6 Rolls    |