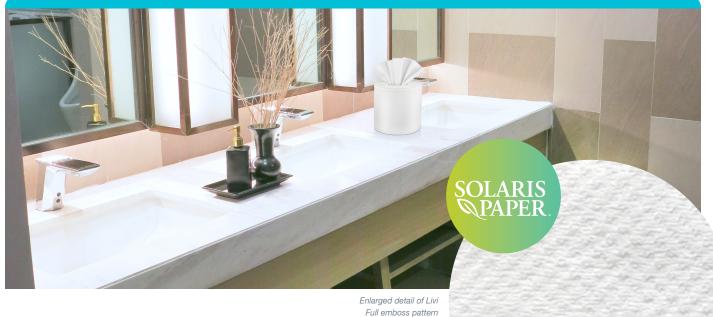

## Livi VPG® Select 45507 Center Pull Towel

Superior thickness and increased absorbency make it the perfect option for mid to upscale locations and heavy traffic facilities

- Easy tear perforated sheets to reduce product waste
- Fully embossed towel provides improved hand-feel and softness
- Versatile roll towel that can accommodate low to high traffic areas
- Whiter, brighter paper towel derived from virgin Rapidly Renewable Fiber (RRF) that meets requirements of USGBC LEED® standards

## Premium tissue and towel products designed with the end-user in mind.

The Livi® VPG Select family of products consistently delivers high-quality performance and value that continually exceeds customer expectations. In addition, Livi® VPG Select towels and tissue are manufactured sustainably using virgin plantation grown (VPG) Rapidly Renewable Fiber (RRF). Finally, a paper product line that delivers performance and savings while safeguarding the environment.