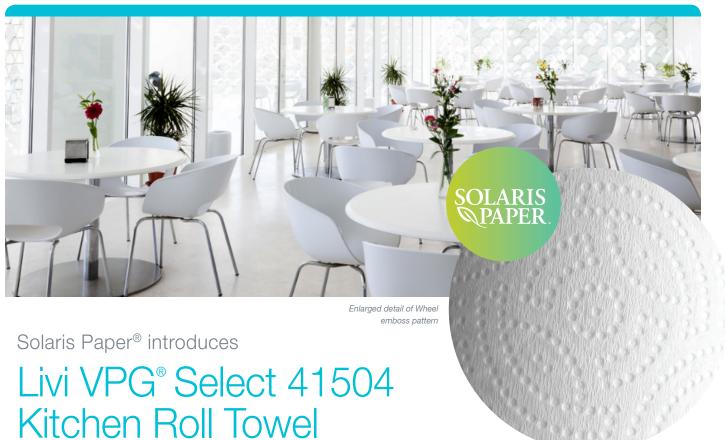

An affordable kitchen roll towel that offers better cleaning and drying performance

- Solid performance towel highly absorbent
- Appealing wheel embossed sheet for upscale look and performance
- Great value without sacrificing quality
- Perfect option for price conscious buyers needing a high-quality kitchen roll towel solution
- Rapidly Renewable Fiber (RRF) based product meets the requirements of USGBC LEED® standards

## Premium tissue and towel products designed with the end-user in mind.

The Livi® VPG Select family of products consistently delivers high-quality performance and value that continually exceeds customer expectations. In addition, Livi® VPG Select towels and tissue are manufactured sustainably using virgin plantation grown (VPG) Rapidly Renewable Fiber (RRF). Finally, a paper product line that delivers performance and savings while safeguarding the environment.